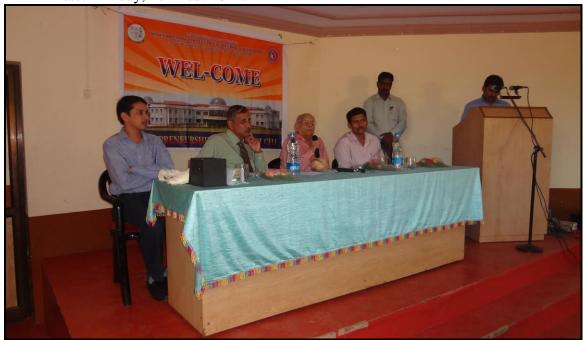

## ❖ Inaguration of Entrepreneurship Development Cell – 2011-12: -

By: - Shri. Balasaheb Pitre - as a chief guest and key note speaker.

Chairman - Adler Sushrut MediEquip. Ind. Ltd. Deorukh.

Chairman - "CREDAR-Centre for Rural Entrepreneurship Development and Research". Deorukh.

Date: - Friday, 17<sup>th</sup> Feb. 2012.

[ <u>Photo</u> - Hon. Shri. Balasaheb Pitre (Chairman-CREDAR, Adler Sushrut MediEquip. Ind. Ltd. Deorukh) as a chief guest and key note speaker(3rd from Left), Ex-Principal Dr. G. V. Mulgund(2nd from Left), Principal Dr. Bhagwat M. M.(1st from Left) and ED Cell Head Mr. Tatugade A. A.]