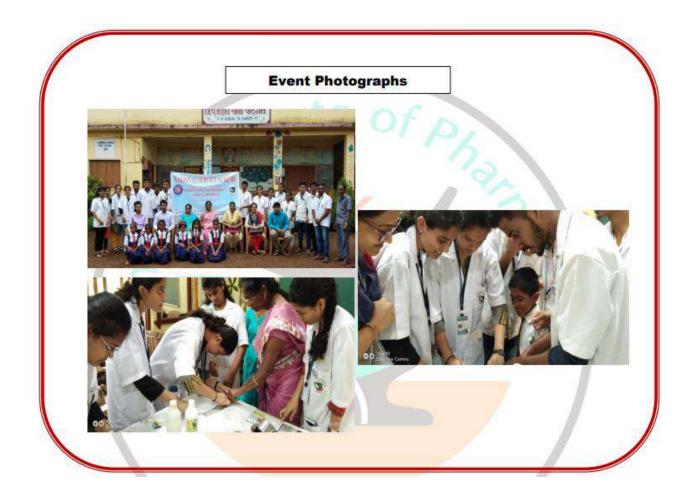

### A Report on "Blood group detection camp" Date: 28<sup>th</sup> March 2022

As per guidelines received from University of Mumbai, institute's special residential camp held on 25-03-2022 to 31-03-2022 at Patgaon village. Total 25 students participated in the special camp. On **28-03-2022** Indira institute of pharmacy, Sadavali has organized blood group detection camp at Z. P. School Patgaon in association with ICTC Department, PHC, Devrukh. The programme was inaugurated by Mrs. Rutuja kadam (Principal, Patgaon primary school), Mr. Devendra Gavandi (deputy Sarpanch, Patgaon), Mrs. Vidya Mane (ICTC Devrukh), Mr. Tanmay Patwardhan (Asst. Professor, IIP, Sadavali.) Six girl volunteers were involved in detection of blood groups. Mrs. Vaishali Pujari of ICTC Devrukh guided school students regarding importance of healthy diet, healthy habits. The programme was coordinated under the guidance of Shree Ravindraji Mane (Chairman, PSPS, Ambav) and Dr. A. B. Khade (Principal).

# A Report of "Blood group detection camp and poster exhibition" Date: 12<sup>th</sup> March 2022

National Service Scheme Unit of Indira Institute of Pharmacy, Sadavali organized one day Blood group detection camp in association with ICTC Department, Primary Health Centre, Devrukh at well known temple 'Soljai', Devrukh on 12/03/2022. The both programs were organized on the occasion of festival at Devrukh region. 20 NSS volunteers were actively involved in testing of blood group of people who visited temple. Mr. T. L. Patwardhan (Asst. Professor of Pharmacology) and Ms. A. V. Berde (Lecturer) played key role in creating awareness about blood group detection. In addition to this, 'poster exhibition' on 'HIV AIDS Awareness' was organized in association with DCAD College, Devrukh. Mrs. Snehalata Pujari and Mrs. Vidya Mane (ICTC Department) awarded helping hands for successful organization of both programmes.