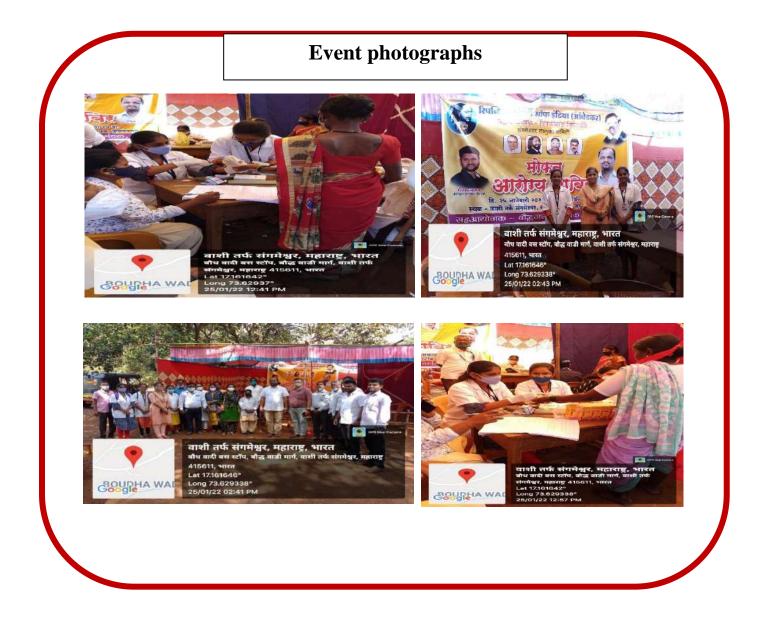

### A Report on "Health check-up camp" Date: 25<sup>th</sup> January 2022

DLLE cell of the institute organized **Health Check-Up Camp at Vashi**, **Sagameshwar** in association with Primary Health Centre, Sayle. 15 Students under DLLE cell actively participated in this activity. The parameters like blood group, blood sugar, hemoglobin and blood pressure were checked in camp. Mrs. Ketaki Dhane, Co-ordinator of DLLE cell and Ms. Salina Fernandes, assistant Co-ordinator of DLLE cell guided the students for successful implementation of the program.

| Name of activity             | Health Check-up camp        |
|------------------------------|-----------------------------|
| Date                         | 25 <sup>th</sup> March 2022 |
| No. of students participated | 15                          |