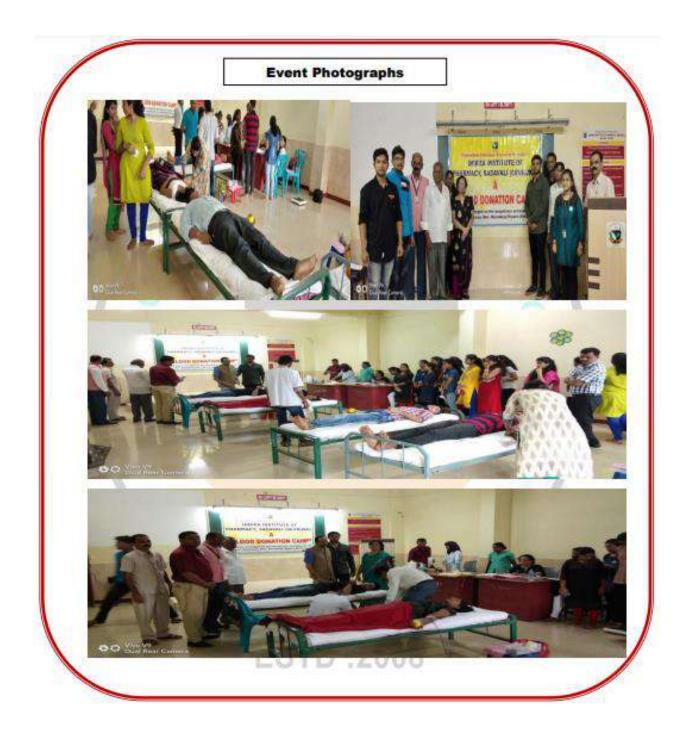

### A Report on "Blood donation camp and free HIV screening camp" Date: 16<sup>th</sup> August 2019

On occasion of foundation day of the Indira Institute of Pharmacy, Sadavali and birthday of Hon. Chairman Shree Ravindraji Mane, NSS unit of the institute successfully organized various activities. On **16<sup>th</sup> August 2019**, NSS unit has organized blood donation camp in association with Shree Swami Samarth Blood bank, Walavalkar Hospital and medical college, Dervan, Chiplun. The unit has also conducted free HIV screening camp in collaboration with ICTC Department, Primary Health Unit, Devrukh. **25 NSS volunteers were actively involved in overall arrangement of camps.** The program was inaugurated by Hon. Chairman Shree Ravindraji Mane. Mrs. Nehaji Mane (Executive chairperson), Dr. B. C. Hatapakki (Principal), Shree Balwant Nalawade (Head-master, MTV, Sadavali), Shree Rajusheth Jadhav, Shree Yuyutsu Arte were present for inauguration function.

| Name of activity             | Blood donation camp and free HIV screening camp |
|------------------------------|-------------------------------------------------|
| Date                         | 16 <sup>th</sup> August 2019                    |
| No. of students participated | 25                                              |