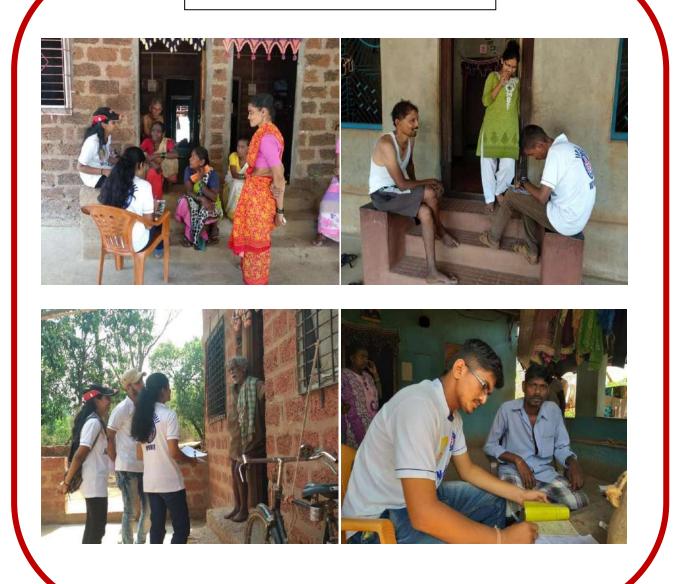

# A Report on "Socio-economical survey" Date: 1<sup>st</sup> March to 1<sup>st</sup> April 2019

Unnat Bharat Unit of Indira Institute of Pharmacy has successfully adopted five villages (Poor, Patgoan, Ozare, Vighravali and Phansavale) situated in Sangameshwar area. UNNAT BHARAT ABHIYAN is programme launched by MHRD, Govt. of India for development of villages and to offer quality life to villagers. Indira Institute of Pharmacy has participated in the programme as participating institute. Under this programme, according to guidelines received from the IIT, Mumbai (Regional coordinating institute), the institute has conducted survey of adopted villages.

#### Aim of the survey:

To complete house to house survey of adopted villages and to collect required information. **Objectives:** 

- 1. To identify potential problems at village.
- 2. To identify the reasons behind the problems.
- 3. To generate fruitful solution to overcome the identified problems.

Around 50 UBA volunteers as well as 10 faculties of the institute were actively engaged in collecting required information from each villager and collected the data by visiting more than 250 houses.

Following major information has been collected from villagers.

- No. of house owner and no. of family members.
- Govt. id proof of family members (Aadhar card/voter ID card).
- Source of income.
- Availability of fresh and clean drinking water.
- Availability of street light, milk collection centre and hospital.
- Potential problems in village.

| Name of activity             | Socio-economical survey                             |
|------------------------------|-----------------------------------------------------|
| Date                         | 1 <sup>st</sup> March to 1 <sup>st</sup> April 2019 |
| No. of students participated | 50                                                  |