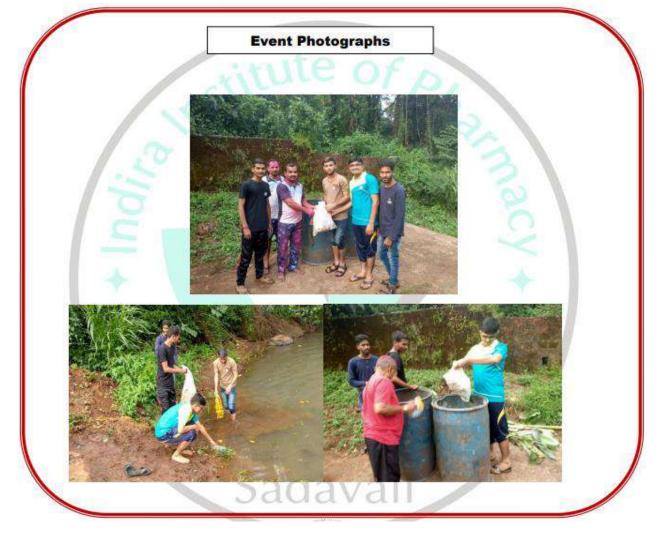

# A Report on "cleaning drive" Date: 12<sup>th</sup> September 2018

National Service Scheme unit of Indira Institute of Pharmacy, Sadavali has organized Cleaning Drive at Ganeshghat, Devrukh on **12<sup>nd</sup> September 2018**. The drive has organized on the occasion of Goa Ganesha Festival. At the end of Ganesha festivals, villagers visits at ganeshghat for 'God Ganesha Visarjan'. Its ritual in Konkan region to put all Ganesh Pooja related things in river as part of visarjan which generally cause pollution and eventually diseases. The river is prime source of water in Konkan region. Thus to avoid pollution, the NSS unit had decided to clean ganeshghat and educate people regarding water pollution. **10 NSS volunteers** and NSS Programme officer Mr. V. A. Sansare visited ganeshghat. The programme was coordinated under the guidance of Shree Ravindraji Mane (Chariman, PSPS, Ambav) and Dr. B. C. Hattapakki (Principal, Indira Institute of Pharmacy)

| Name of activity             | Cleaning Drive                  |
|------------------------------|---------------------------------|
| Date                         | 12 <sup>nd</sup> September 2018 |
| No. of students participated | 10                              |

# A Report on "cleaning drive" Date: 2<sup>nd</sup> October 2018

National Service Scheme unit of Indira Institute of Pharmacy, Sadavali has organized Cleanliness Drive in association with Maral Grampanchayat office, Maral at well known God Shiva Temple (Marleshwar, Devrukh) on 2<sup>nd</sup> October 2018. The drive has organized on the occasion of birth century of Mahatma Gandhi. 25 NSS volunteers were actively involved in cleaning Marleshwar Temple surrounding. 5 Teaching staff and 2 supporting staff were also participated. The drive was conducted in accordance to instructions received Grampanchyat Maral. Mr. A. B. Khade and Mr. V. A. Sansare (NSS Programme officer) played key role in overall arrangement drive. The programme was coordinated under the guidance of Shree Ravindraji Mane (Chariman, PSPS, Ambav) and Dr. B. C. Hattapakki (Principal, Indira Institute of Pharmacy)

| Name of activity             | Cleaning Drive               |
|------------------------------|------------------------------|
| Date                         | 2 <sup>nd</sup> October 2018 |
| No. of students participated | 25                           |