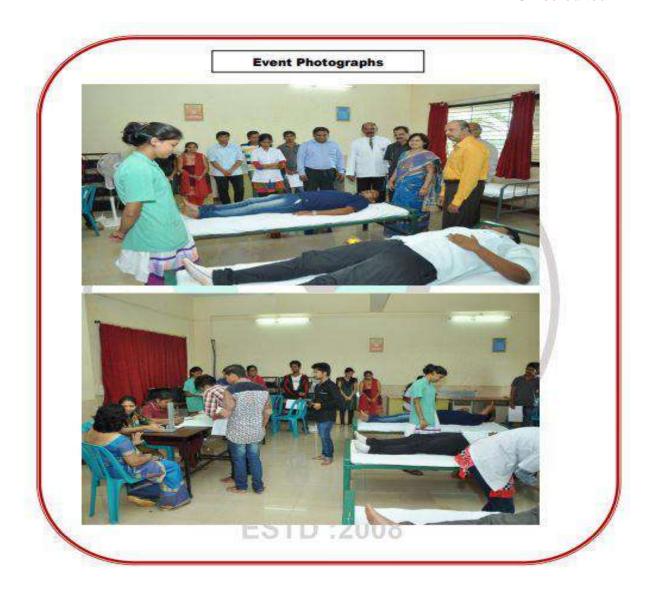

### A Report on "Blood donation camp and free HIV screening camp" Date: 16<sup>th</sup> August 2022

On occasion of foundation day of the Indira Institute of Pharmacy, Sadavali and birthday of Hon. Chairman Shree Ravindraji Mane, NSS unit of the institute successfully organized various activities. On **16<sup>th</sup> August 2022**, NSS unit has organized blood donation camp in association with Shree Swami Samarth Blood bank, Walavalkar Hospital and medical college, Dervan, Chiplun. The unit has also conducted free HIV screening camp in collaboration with ICTC Department, Primary Health Unit, Devrukh. **50 NSS volunteers were actively involved in overall arrangement of camps.** The program was inaugurated by Shree Yuyutsu Arte (Social worker, Devrukh). Hon. Chairman Shree Ravindraji Mane, Mrs. Nehaji Mane (Executive chairperson), Dr. B. C. Hatapakki (Principal), Shree Balwant Nalawade (Head-master, MTV, Sadavali), Shree Rajusheth Jadhav, Shree Yuyutsu Arte were present for inauguration function. Mrs. Vidya Mane and Mrs. Vaishali Pujare participated in the camp from ICTC Department, Primary Health Unit, Devrukh.

| Name of activity             | Blood donation camp and free HIV screening camp |
|------------------------------|-------------------------------------------------|
| Date                         | 16 <sup>th</sup> August 2022                    |
| No. of students participated | 50                                              |