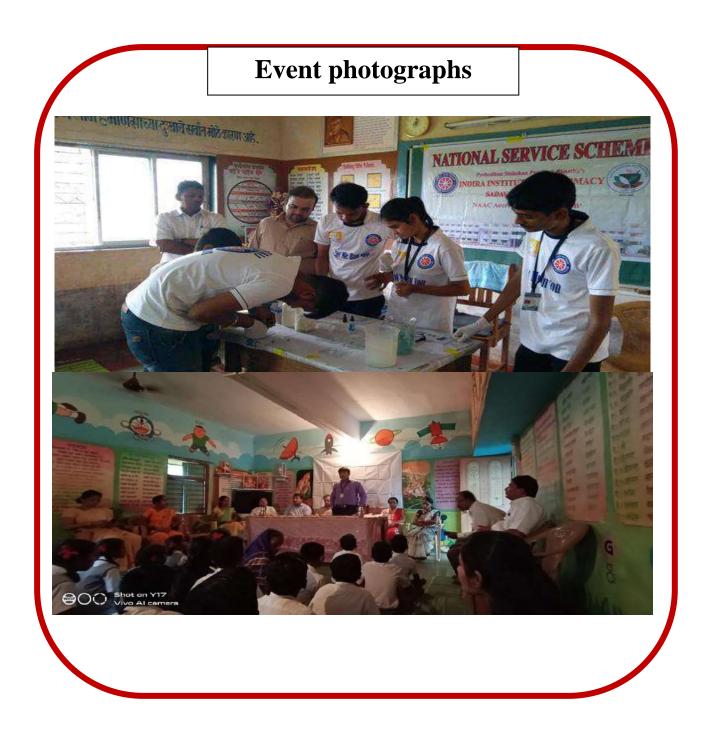

## **Event photographs**

A/P. Sadavali (Devrukh) Tal: Sangameshwar, Dist: Ratnagiri-415804 (Maharashtra) Phone: 02354-241799 Fax: 02354-241499 E-Mail: info@iip.ind.in Web: www.iip.ind.in NAAC Accredited

# A Report on "Health Check-up Camp" Date: 14<sup>th</sup> and 15<sup>th</sup> January 2020

National Service Scheme unit of Indira Institute of Pharmacy, Sadavali has organized Health Check-up Camp in association with ICTC Department, Primary Health Unit, Devrukh on 14<sup>th</sup> and 15<sup>th</sup> January 2020 at Marleshwar (well known God Shiva Temple) on the occasion of Marleshwar Yatra. 10 NSS volunteers were actively participated in the Health Checkup Camp. Students were actively involved in assessment of blood group, blood sugar, blood pressure and HIVAIDS screening. The numbers of beneficiaries were more than 400. The Doctors and Nurses were actively involved in guiding students. Mr. V. A. Sansare (NSS programme officer), Dr. Vaishali Pujari and Dr. Vidya Mane (ICTC Department, PHC, Devrukh) played key role in overall arrangement of camp. The programme was coordinated under the guidance of Dr. B. C. Hatapakki (Principal, Indira Institute of Pharmacy).

| Name of activity             | Health check-up camp                               |
|------------------------------|----------------------------------------------------|
| Date                         | 14 <sup>th</sup> and 15 <sup>th</sup> January 2020 |
| No. of students participated | 10                                                 |