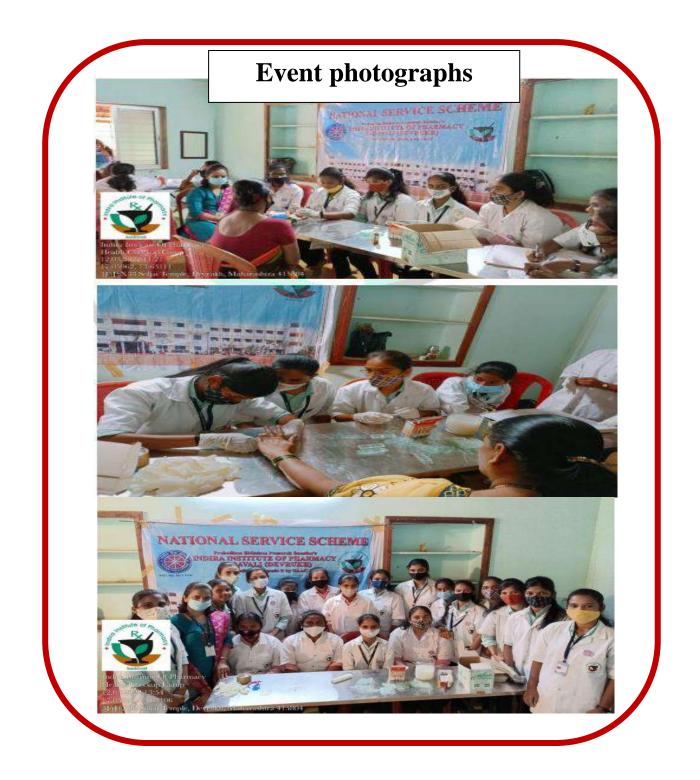

### A Report on "Health Check-up Camp" Date: 15<sup>th</sup> August 2021

During the Covid times, people got to know importance of their health and hygiene. So, keeping this in mind, Indira Institute of Pharmacy on the eve of Chairman sir's 63<sup>rd</sup> birthday organized health check-up camp in collaboration with famous respiratory disease specialist from Miraj Dr Prithviraj Methe on 15<sup>th</sup> August 2022. The event was inaugurated by honourable chairman Mr. Ravindraji Mane along with executive chairman Mrs. Nehaji Mane. Approximately 60-80 people from nearby villages took part in the event. Also, free medicines were provided to all the patients

| Name of activity             | Health Check-up camp         |
|------------------------------|------------------------------|
| Date                         | 15 <sup>th</sup> August 2022 |
| No. of students participated | 20                           |