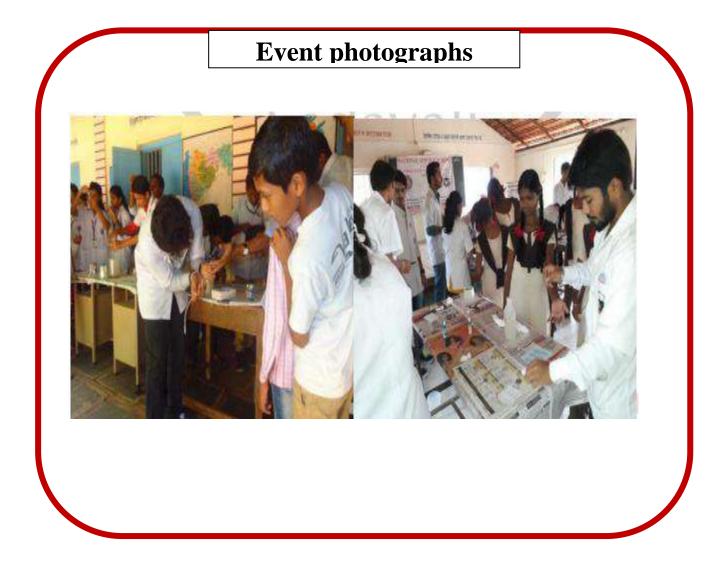

## **Event photographs**

A/P. Sadavali (Devrukh) Tal: Sangameshwar, Dist: Ratnagiri-415804 (Maharashtra) Phone: 02354-241799 Fax: 02354-241499 E-Mail: info@iip.ind.in Web: www.iip.ind.in NAAC Accredited