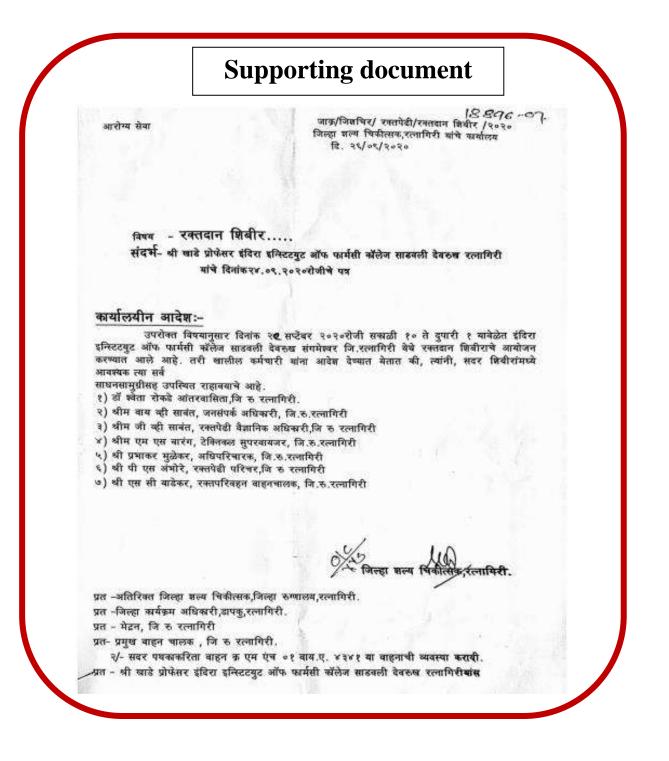

# A Report on "Health Check-up Camp" Date: 14<sup>th</sup> and 15<sup>th</sup> January 2020

National Service Scheme unit of Indira Institute of Pharmacy, Sadavali has organized Health Check-up Camp in association with ICTC Department, Primary Health Unit, Devrukh on 14<sup>th</sup> and 15<sup>th</sup> January 2020 at Marleshwar (well known God Shiva Temple) on the occasion of Marleshwar Yatra. 10 NSS volunteers were actively participated in the Health Checkup Camp. Students were actively involved in assessment of blood group, blood sugar, blood pressure and HIVAIDS screening. The numbers of beneficiaries were more than 400. The Doctors and Nurses were actively involved in guiding students. Mr. V. A. Sansare (NSS programme officer), Dr. Vaishali Pujari and Dr. Vidya Mane (ICTC Department, PHC, Devrukh) played key role in overall arrangement of camp. The programme was coordinated under the guidance of Dr. B. C. Hatapakki (Principal, Indira Institute of Pharmacy).

| Name of activity             | Health check-up camp                               |
|------------------------------|----------------------------------------------------|
| Date                         | 14 <sup>th</sup> and 15 <sup>th</sup> January 2020 |
| No. of students participated | 10                                                 |