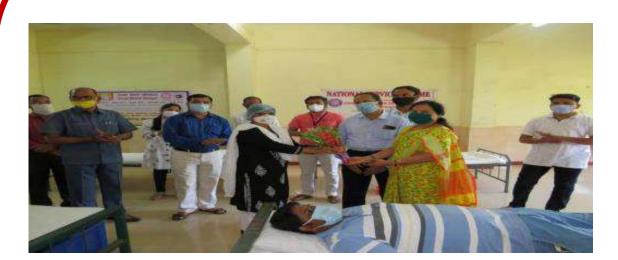

### A Report on "Blood donation camp" Date: 27<sup>th</sup> November 2021

On the occasion of National Pharmacy Week 2021, NSS unit of Indira institute of Pharmacy, Sadavali took initiative to organize various activities. On 27th November 2021, NSS Units has organized blood donation camp in association with Shree Swami Samarth Blood Bank, Walwalkar Hospital and medical college, Dervan. The camp was inaugurated by Mrs. Nehaji Mane (Executive chairperson). Dr. A. B. Khade (Principal), Shree Rajusheth Jadhav (Sarpanch, Sadavali), Shree Balwant Nalawade (Head master, MTV, Sadavali), Shree Yuyutsu Arte were present for inaugural function. Dr. A. B. Khade and Mr. S. K. Nagare (Asst. Professor of Pharmacognosy) felicitated guests with flower bouquet. 25 NSS volunteers were actively involved in overall organization of camp. Mr. Tanmay Patwardhan and Ms. Ankita Berde (NSS programme officer) played key role in organization of camp. NSS volunteers, Adler Mediequipment staff, MSRTC staff of Devrukh depot participated in blood donation camp and donated blood for noble cause.

### A Report on "Blood donation camp and free HIV screening camp" Date: 16<sup>th</sup> August 2022

On occasion of foundation day of the Indira Institute of Pharmacy, Sadavali and birthday of Hon. Chairman Shree Ravindraji Mane, NSS unit of the institute successfully organized various activities. On **16<sup>th</sup> August 2022**, NSS unit has organized blood donation camp in association with Shree Swami Samarth Blood bank, Walavalkar Hospital and medical college, Dervan, Chiplun. The unit has also conducted free HIV screening camp in collaboration with ICTC Department, Primary Health Unit, Devrukh. **50 NSS volunteers were actively involved in overall arrangement of camps.** The program was inaugurated by Shree Yuyutsu Arte (Social worker, Devrukh). Hon. Chairman Shree Ravindraji Mane, Mrs. Nehaji Mane (Executive chairperson), Dr. B. C. Hatapakki (Principal), Shree Balwant Nalawade (Head-master, MTV, Sadavali), Shree Rajusheth Jadhav, Shree Yuyutsu Arte were present for inauguration function. Mrs. Vidya Mane and Mrs. Vaishali Pujare participated in the camp from ICTC Department, Primary Health Unit, Devrukh.