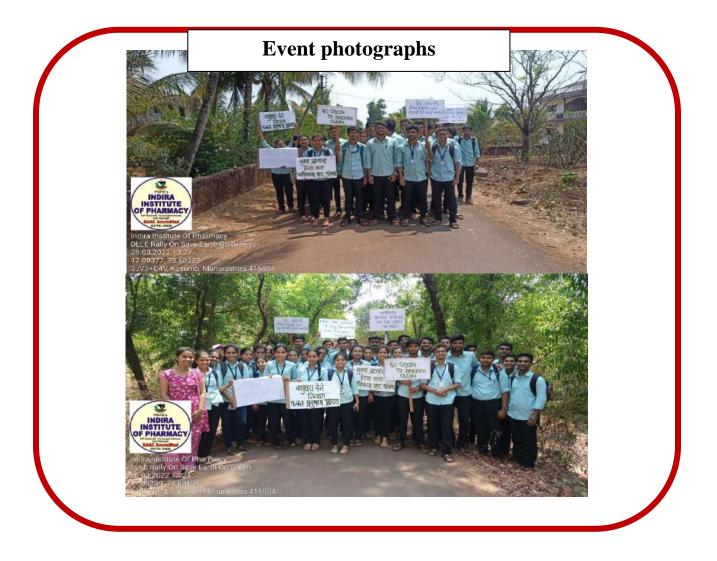

# A Report on "Awareness Rally on Pollution Control" Date: 28<sup>th</sup> March 2022

DLLE cell of the institute has organized Rally at the Patherewadi (Sadavali). 91 students of DLLE cell were actively participated in this Awareness Rally on Pollution Control (Air Pollution, water Pollution and E-pollution) and Go green which was organized by DLLE cell. Mrs. Ketaki Dhane, Co-ordinator of DLLE cell and Ms. Salina Fernandes, assistant Co-ordinator of DLLE cell guided the students for successful implementation of the program. Students involved in making posters and banners highlighting causes of pollution, ill effects of various pollutions and needs to reduce the pollution. The various ways to minimize the pollution were highlighted in details.

| Name of activity             | Awareness Rally on Pollution Control |
|------------------------------|--------------------------------------|
| Date                         | 28 <sup>th</sup> March 2022          |
| No. of students participated | 91                                   |