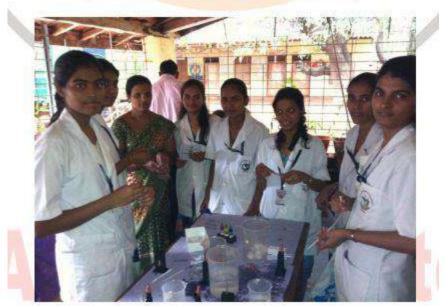

### A Report on "Blood group detection camp" Date: 28<sup>th</sup> March 2022

As per guidelines received from University of Mumbai, institute's special residential camp held on 25-03-2022 to 31-03-2022 at Patgaon village. Total 25 students participated in the special camp. On **28-03-2022** Indira institute of pharmacy, Sadavali has organized blood group detection camp at Z. P. School Patgaon in association with ICTC Department, PHC, Devrukh. The programme was inaugurated by Mrs. Rutuja kadam (Principal, Patgaon primary school), Mr. Devendra Gavandi (deputy Sarpanch, Patgaon), Mrs. Vidya Mane (ICTC Devrukh), Mr. Tanmay Patwardhan (Asst. Professor, IIP, Sadavali.) Six girl volunteers were involved in detection of blood groups. Mrs. Vaishali Pujari of ICTC Devrukh guided school students regarding importance of healthy diet, healthy habits. The programme was coordinated under the guidance of Shree Ravindraji Mane (Chairman, PSPS, Ambav) and Dr. A. B. Khade (Principal).

| Name of activity             | Blood group detection camp  |
|------------------------------|-----------------------------|
| Date                         | 28 <sup>th</sup> March 2022 |
| No. of students participated | 06                          |