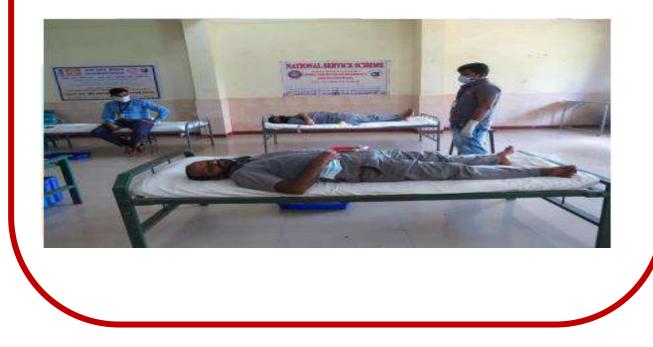

### A Report on "Blood donation camp" Date: 27<sup>th</sup> November 2021

On the occasion of National Pharmacy Week 2021, NSS unit of Indira institute of Pharmacy, Sadavali took initiative to organize various activities. On 27th November 2021, NSS Units has organized blood donation camp in association with Shree Swami Samarth Blood Bank, Walwalkar Hospital and medical college, Dervan. The camp was inaugurated by Mrs. Nehaji Mane (Executive chairperson). Dr. A. B. Khade (Principal), Shree Rajusheth Jadhav (Sarpanch, Sadavali), Shree Balwant Nalawade (Head master, MTV, Sadavali), Shree Yuyutsu Arte were present for inaugural function. Dr. A. B. Khade and Mr. S. K. Nagare (Asst. Professor of Pharmacognosy) felicitated guests with flower bouquet. 25 NSS volunteers were actively involved in overall organization of camp. Mr. Tanmay Patwardhan and Ms. Ankita Berde (NSS programme officer) played key role in organization of camp. NSS volunteers, Adler Mediequipment staff, MSRTC staff of Devrukh depot participated in blood donation camp and donated blood for noble cause.

### A Report on "Blood donation camp and free HIV screening camp" Date: 16<sup>th</sup> August 2022

On occasion of foundation day of the Indira Institute of Pharmacy, Sadavali and birthday of Hon. Chairman Shree Ravindraji Mane, NSS unit of the institute successfully organized various activities. On **16<sup>th</sup> August 2022**, NSS unit has organized blood donation camp in association with Shree Swami Samarth Blood bank, Walavalkar Hospital and medical college, Dervan, Chiplun. The unit has also conducted free HIV screening camp in collaboration with ICTC Department, Primary Health Unit, Devrukh. **50 NSS volunteers were actively involved in overall arrangement of camps.** The program was inaugurated by Shree Yuyutsu Arte (Social worker, Devrukh). Hon. Chairman Shree Ravindraji Mane, Mrs. Nehaji Mane (Executive chairperson), Dr. B. C. Hatapakki (Principal), Shree Balwant Nalawade (Head-master, MTV, Sadavali), Shree Rajusheth Jadhav, Shree Yuyutsu Arte were present for inauguration function. Mrs. Vidya Mane and Mrs. Vaishali Pujare participated in the camp from ICTC Department, Primary Health Unit, Devrukh.