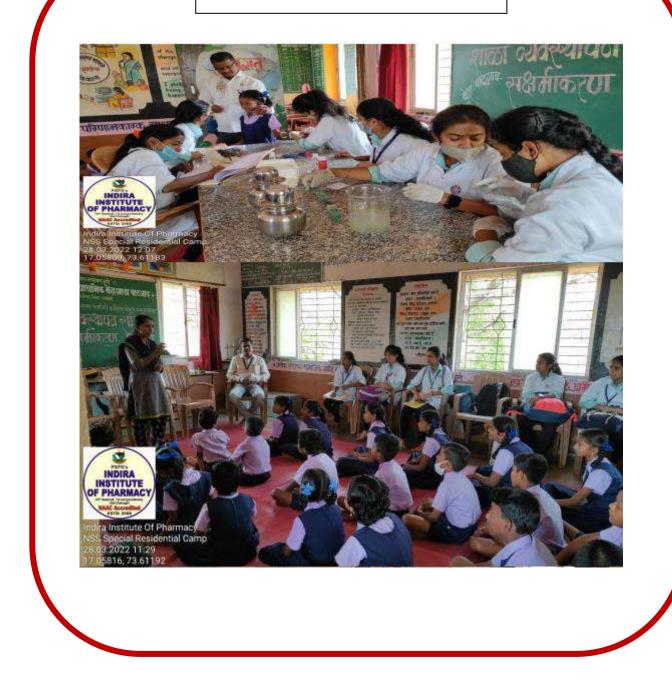

### A Report on "Blood group detection camp" Date: 28<sup>th</sup> March 2022

As per guidelines received from University of Mumbai, institute's special residential camp held on 25-03-2022 to 31-03-2022 at Patgaon village. Total 25 students participated in the special camp. On **28-03-2022** Indira institute of pharmacy, Sadavali has organized blood group detection camp at Z. P. School Patgaon in association with ICTC Department, PHC, Devrukh. The programme was inaugurated by Mrs. Rutuja kadam (Principal, Patgaon primary school), Mr. Devendra Gavandi (deputy Sarpanch, Patgaon), Mrs. Vidya Mane (ICTC Devrukh), Mr. Tanmay Patwardhan (Asst. Professor, IIP, Sadavali.) Six girl volunteers were involved in detection of blood groups. Mrs. Vaishali Pujari of ICTC Devrukh guided school students regarding importance of healthy diet, healthy habits. The programme was coordinated under the guidance of Shree Ravindraji Mane (Chairman, PSPS, Ambav) and Dr. A. B. Khade (Principal).

## **Event photographs**

A/P. Sadavali (Devrukh) Tal: Sangameshwar, Dist: Ratnagiri-415804 (Maharashtra) Phone: 02354-241799 Fax: 02354-241499 E-Mail: info@iip.ind.in Web: www.iip.ind.in NAAC Accredited