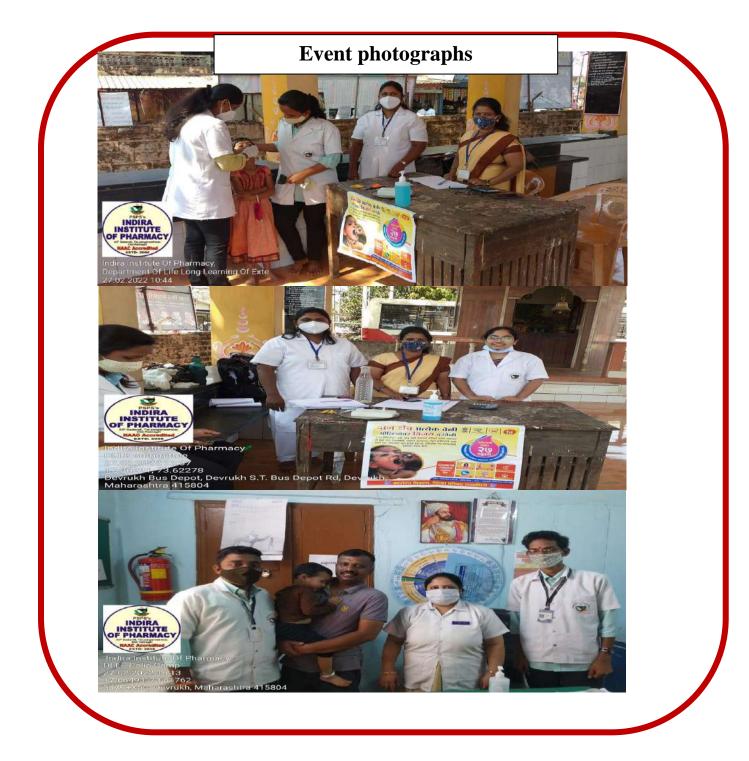

## **Event photographs**

A/P. Sadavali (Devrukh) Tal: Sangameshwar, Dist: Ratnagiri-415804 (Maharashtra) Phone: 02354-241799 Fax: 02354-241499 E-Mail: info@iip.ind.in Web: www.iip.ind.in NAAC Accredited

### A Report on "Blood group detection camp" Date: 28<sup>th</sup> March 2022

As per guidelines received from University of Mumbai, institute's special residential camp held on 25-03-2022 to 31-03-2022 at Patgaon village. Total 25 students participated in the special camp. On **28-03-2022** Indira institute of pharmacy, Sadavali has organized blood group detection camp at Z. P. School Patgaon in association with ICTC Department, PHC, Devrukh. The programme was inaugurated by Mrs. Rutuja kadam (Principal, Patgaon primary school), Mr. Devendra Gavandi (deputy Sarpanch, Patgaon), Mrs. Vidya Mane (ICTC Devrukh), Mr. Tanmay Patwardhan (Asst. Professor, IIP, Sadavali.) Six girl volunteers were involved in detection of blood groups. Mrs. Vaishali Pujari of ICTC Devrukh guided school students regarding importance of healthy diet, healthy habits. The programme was coordinated under the guidance of Shree Ravindraji Mane (Chairman, PSPS, Ambav) and Dr. A. B. Khade (Principal).

# A Report of "Blood group detection camp and poster exhibition" Date: 12<sup>th</sup> March 2022

National Service Scheme Unit of Indira Institute of Pharmacy, Sadavali organized one day Blood group detection camp in association with ICTC Department, Primary Health Centre, Devrukh at well known temple 'Soljai', Devrukh on 12/03/2022. The both programs were organized on the occasion of festival at Devrukh region. 20 NSS volunteers were actively involved in testing of blood group of people who visited temple. Mr. T. L. Patwardhan (Asst. Professor of Pharmacology) and Ms. A. V. Berde (Lecturer) played key role in creating awareness about blood group detection. In addition to this, 'poster exhibition' on 'HIV AIDS Awareness' was organized in association with DCAD College, Devrukh. Mrs. Snehalata Pujari and Mrs. Vidya Mane (ICTC Department) awarded helping hands for successful organization of both programmes.