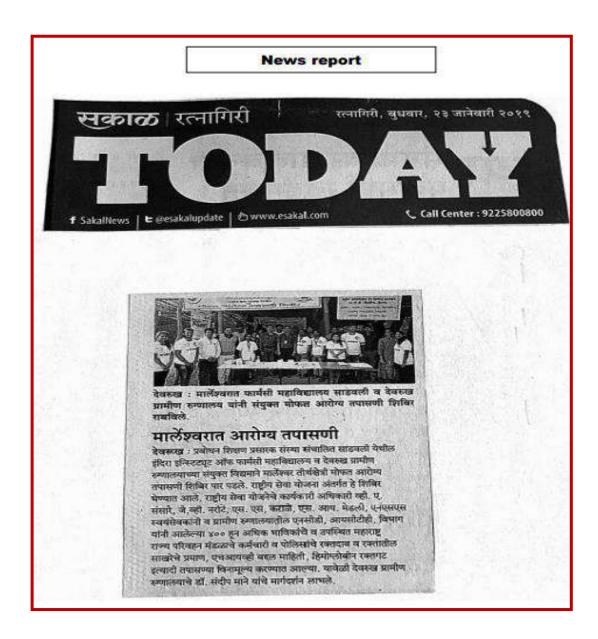

# A Report on "Health Check-up Camp" Date: 14<sup>th</sup> and 15<sup>th</sup> January 2019

National Service Scheme unit of Indira Institute of Pharmacy, Sadavali has organized Health Check-up Camp in association with ICTC Department, Primary Health Unit, Devrukh on 14<sup>th</sup> and 15<sup>th</sup> January 2019 at Marleshwar (well known God Shiva Temple) on the occasion of Marleshwar Yatra. 50 NSS volunteers were actively participated in the Health Checkup Camp. Students were actively involved in assessment of blood group, blood sugar, blood pressure and HIVAIDS screening. The numbers of beneficiaries were more than 400. The Doctors and Nurses were actively involved in guiding students. Mr. V. A. Sansare (NSS programme officer), Dr. Vaishali Pujari and Dr. Vidya Mane (ICTC Department, PHC, Devrukh) played key role in overall arrangement of camp. The programme was coordinated under the guidance of Dr. B. C. Hattapakki (Principal, Indira Institute of Pharmacy).

| Name of activity             | Health Check-up Camp                               |
|------------------------------|----------------------------------------------------|
| Date                         | 14 <sup>th</sup> and 15 <sup>th</sup> January 2019 |
| No. of students participated | 50                                                 |