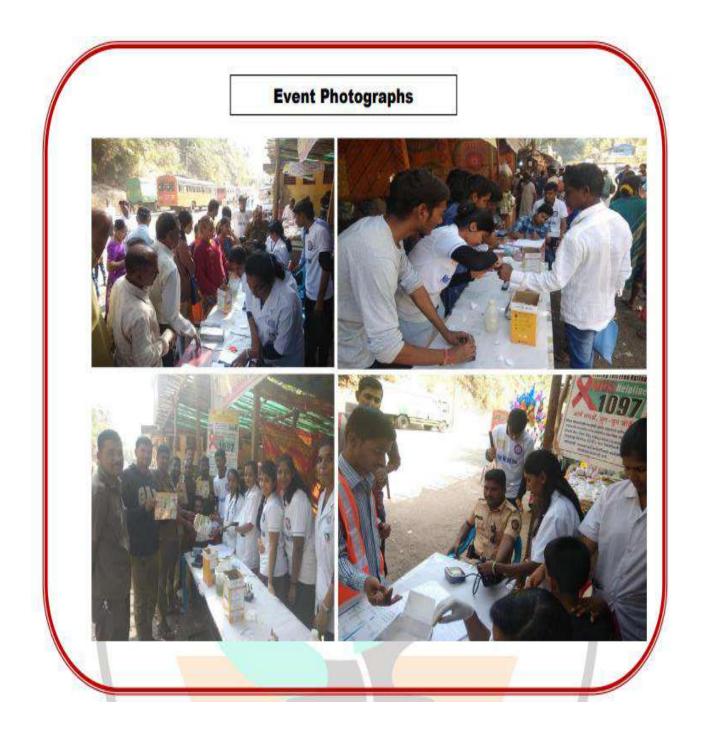

# A Report on "Health Check-up Camp" Date: 14<sup>th</sup> and 15<sup>th</sup> January 2020

National Service Scheme unit of Indira Institute of Pharmacy, Sadavali has organized Health Check-up Camp in association with ICTC Department, Primary Health Unit, Devrukh on 14<sup>th</sup> and 15<sup>th</sup> January 2020 at Marleshwar (well known God Shiva Temple) on the occasion of Marleshwar Yatra. 10 NSS volunteers were actively participated in the Health Checkup Camp. Students were actively involved in assessment of blood group, blood sugar, blood pressure and HIVAIDS screening. The numbers of beneficiaries were more than 400. The Doctors and Nurses were actively involved in guiding students. Mr. V. A. Sansare (NSS programme officer), Dr. Vaishali Pujari and Dr. Vidya Mane (ICTC Department, PHC, Devrukh) played key role in overall arrangement of camp. The programme was coordinated under the guidance of Dr. B. C. Hatapakki (Principal, Indira Institute of Pharmacy).

| Name of activity             | Health check-up camp                               |
|------------------------------|----------------------------------------------------|
| Date                         | 14 <sup>th</sup> and 15 <sup>th</sup> January 2020 |
| No. of students participated | 10                                                 |