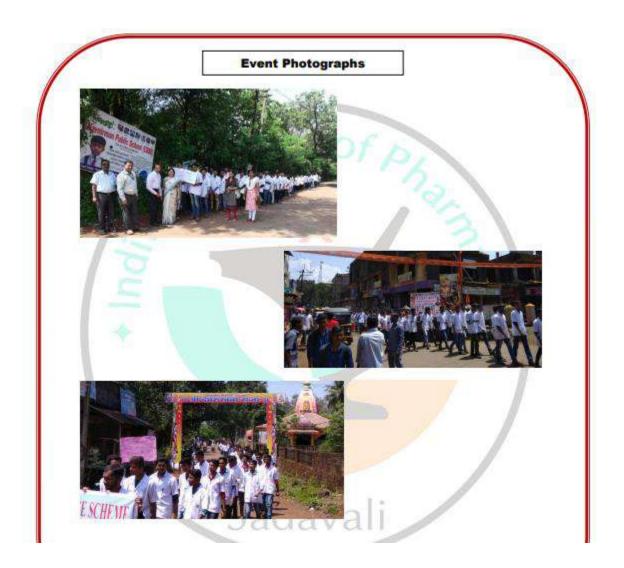

# A Report on "Pharmacist Day Awareness Rally" Date: 25<sup>th</sup> September 2018

National Service Scheme unit of Indira Institute of Pharmacy, Sadavali has organized Awareness rally on **25<sup>th</sup> September 2018** on the occasion of world pharmacist day. **50 NSS volunteers and more than 150 students of the institute were actively participated in the rally**. The rally has been conducted in accordance to instructions received from PSI, Devrukh Police Station. The rally has conducted in Devrukh market. The route of the rally was Sawarkar Chaouk---Devrukh post office----Shivaji Chouk. 16 teaching staff and 10 supporting staff were also participated in rally. Mr. S. K. Nagare (Asst. Professor) and Mr. V. A. Sansare (NSS Programme officer) played key role in overall arrangement of rally. The programme was coordinated under the guidance of Shree Ravindraji Mane (Chariman, PSPS, Ambav) and Dr. B. C. Hattapakki (Principal, Indira Institute of Pharmacy)

| Name of activity             | Pharmacist Day Awareness Rally  |
|------------------------------|---------------------------------|
| Date                         | 25 <sup>th</sup> September 2018 |
| No. of students participated | 200                             |