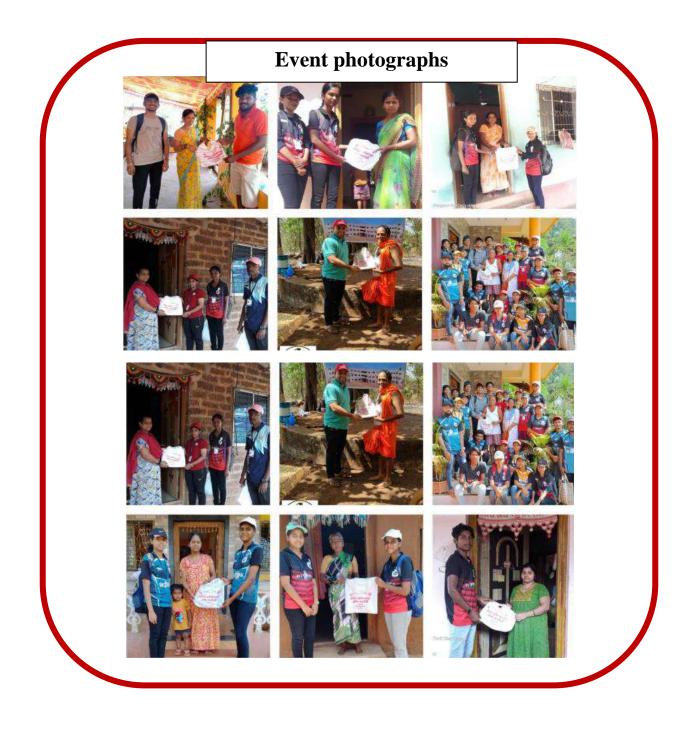

### A Report on "Cloth Bag Distribution" Date: 31<sup>st</sup> March 2022

Use of single use plastic is deleterious for the environment. As the plastic is not degradable for years, it becomes very difficult task to dispose of all the plastic that gets generated every day. It is estimated by an NGO from the data received from Central Pollution Board, everyday there is approximately 25,940 tonnes of plastic waste generated in India everyday which itself is a huge quantity. So, many tried to provide solution to this problem which included reducing the single use plastic usage in day today activities. Some drastic steps need to be taken in this regard considering the environmental sustainability and long-term effects plastic has onto the environment. So, keeping this in mind NSS students of Indira Institute of Pharmacy decided to distribute cloth bags in the adopted village i.e. Patgaon. 25 volunteers reached to each and every household of the Patgaon village and created awareness about using cloth bag instead of asking for plastic bags from vendors and gave the cloth bags to each and every household. Approximately 340 cloth bags were distributed and the financial support was provided by the honorable chairman of the Sanstha, Mr. Ravindraji Mane.