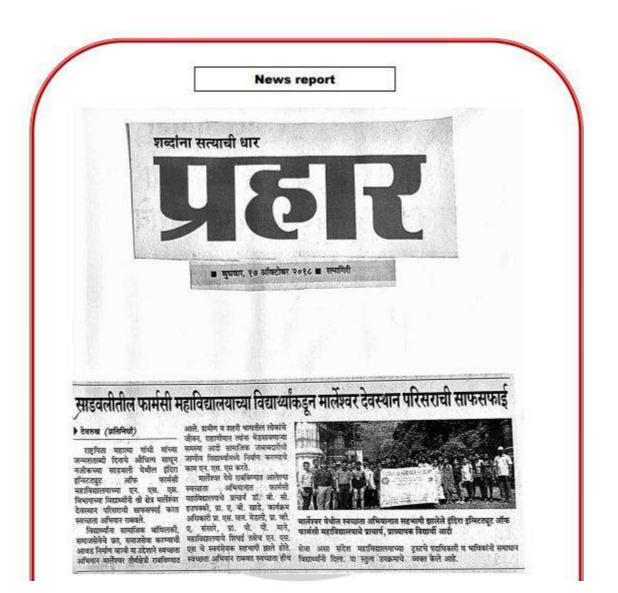

# A Report on "cleaning drive" Date: 2<sup>nd</sup> October 2018

National Service Scheme unit of Indira Institute of Pharmacy, Sadavali has organized Cleanliness Drive in association with Maral Grampanchayat office, Maral at well known God Shiva Temple (Marleshwar, Devrukh) on 2<sup>nd</sup> October 2018. The drive has organized on the occasion of birth century of Mahatma Gandhi. 25 NSS volunteers were actively involved in cleaning Marleshwar Temple surrounding. 5 Teaching staff and 2 supporting staff were also participated. The drive was conducted in accordance to instructions received Grampanchyat Maral. Mr. A. B. Khade and Mr. V. A. Sansare (NSS Programme officer) played key role in overall arrangement drive. The programme was coordinated under the guidance of Shree Ravindraji Mane (Chariman, PSPS, Ambav) and Dr. B. C. Hattapakki (Principal, Indira Institute of Pharmacy)

| Name of activity             | Cleaning Drive               |
|------------------------------|------------------------------|
| Date                         | 2 <sup>nd</sup> October 2018 |
| No. of students participated | 25                           |