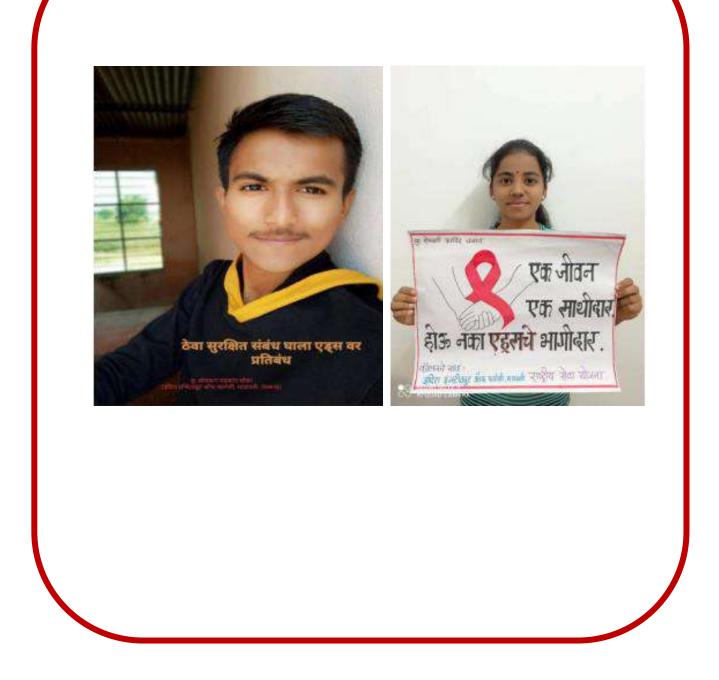

### A Report on "HIV AIDS Awareness campeign" Date: 1<sup>st</sup> December 2020

NSS Unit of Indira Institute of Pharmacy, Sadavali organized HIV AIDS awareness campaign in association with ICTC Department of Rural Hospital, Devrukh. The programme was organized to create awareness about HIV AIDS in society through posters made by the NSS volunteers of IIP Sadavali. The Maharashtra State Aids Control Society guided to organized campaign under the heading of "selfie with slogan". 50 NSS volunteers actively participated in activity and prepared posters. Dr. Vidya Mane and Dr. Vaishali Pujare (ICTC Dept, PHC, Devrukh) played key role in guiding NSS volunteers.

| Name of activity             | HIV AIDS awareness campaign   |
|------------------------------|-------------------------------|
| Date                         | 1 <sup>st</sup> December 2020 |
| No. of students participated | 50                            |