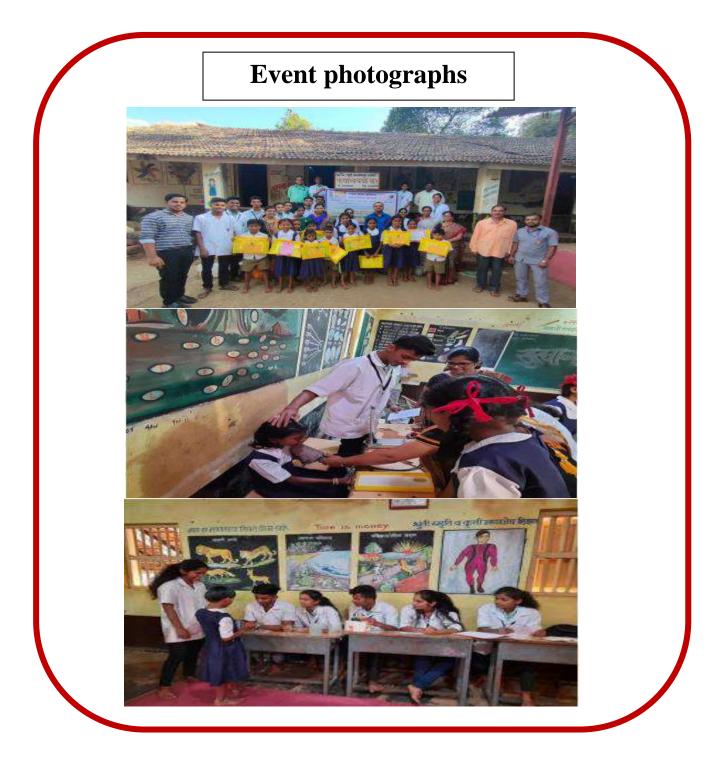

## **Event photographs**

A/P. Sadavali (Devrukh) Tal: Sangameshwar, Dist: Ratnagiri-415804 (Maharashtra) Phone: 02354-241799 Fax: 02354-241499 E-Mail: info@iip.ind.in Web: www.iip.ind.in NAAC Accredited

### A Report on "Blood group detection camp" Date: 28<sup>th</sup> March 2022

As per guidelines received from University of Mumbai, institute's special residential camp held on 25-03-2022 to 31-03-2022 at Patgaon village. Total 25 students participated in the special camp. On **28-03-2022** Indira institute of pharmacy, Sadavali has organized blood group detection camp at Z. P. School Patgaon in association with ICTC Department, PHC, Devrukh. The programme was inaugurated by Mrs. Rutuja kadam (Principal, Patgaon primary school), Mr. Devendra Gavandi (deputy Sarpanch, Patgaon), Mrs. Vidya Mane (ICTC Devrukh), Mr. Tanmay Patwardhan (Asst. Professor, IIP, Sadavali.) Six girl volunteers were involved in detection of blood groups. Mrs. Vaishali Pujari of ICTC Devrukh guided school students regarding importance of healthy diet, healthy habits. The programme was coordinated under the guidance of Shree Ravindraji Mane (Chairman, PSPS, Ambav) and Dr. A. B. Khade (Principal).

# A Report of "Blood group detection camp and poster exhibition" Date: 12<sup>th</sup> March 2022

National Service Scheme Unit of Indira Institute of Pharmacy, Sadavali organized one day Blood group detection camp in association with ICTC Department, Primary Health Centre, Devrukh at well known temple 'Soljai', Devrukh on 12/03/2022. The both programs were organized on the occasion of festival at Devrukh region. 20 NSS volunteers were actively involved in testing of blood group of people who visited temple. Mr. T. L. Patwardhan (Asst. Professor of Pharmacology) and Ms. A. V. Berde (Lecturer) played key role in creating awareness about blood group detection. In addition to this, 'poster exhibition' on 'HIV AIDS Awareness' was organized in association with DCAD College, Devrukh. Mrs. Snehalata Pujari and Mrs. Vidya Mane (ICTC Department) awarded helping hands for successful organization of both programmes.