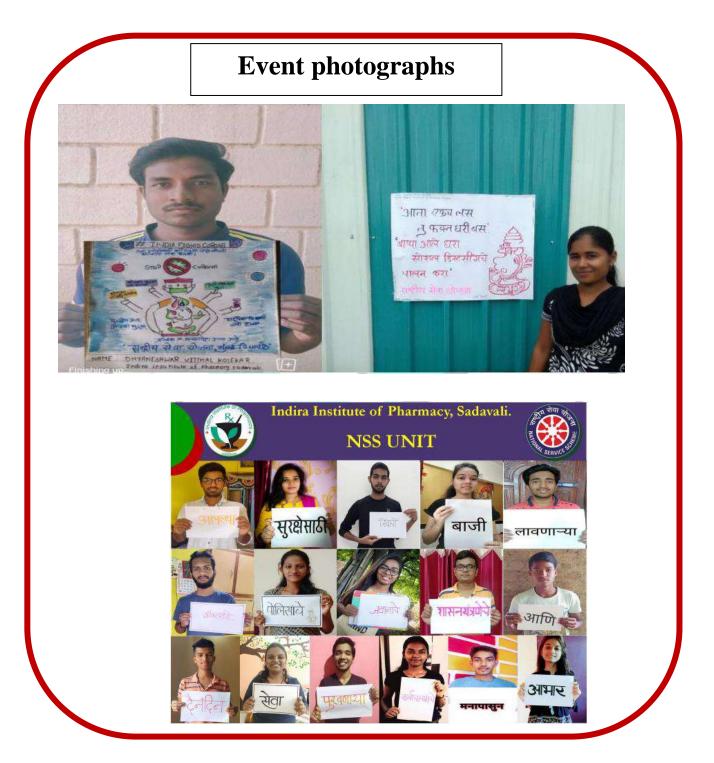

# A Report of "Blood group detection camp and poster exhibition" Date: 12<sup>th</sup> March 2022

National Service Scheme Unit of Indira Institute of Pharmacy, Sadavali organized one day Blood group detection camp in association with ICTC Department, Primary Health Centre, Devrukh at well known temple 'Soljai', Devrukh on 12/03/2022. The both programs were organized on the occasion of festival at Devrukh region. 20 NSS volunteers were actively involved in testing of blood group of people who visited temple. Mr. T. L. Patwardhan (Asst. Professor of Pharmacology) and Ms. A. V. Berde (Lecturer) played key role in creating awareness about blood group detection. In addition to this, 'poster exhibition' on 'HIV AIDS Awareness' was organized in association with DCAD College, Devrukh. Mrs. Snehalata Pujari and Mrs. Vidya Mane (ICTC Department) awarded helping hands for successful organization of both programmes.