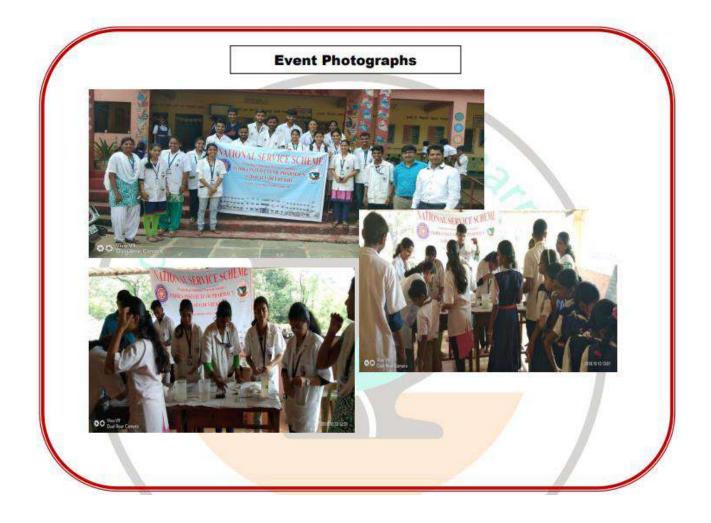

# A Report on "Blood Group Detection Camp" Date: 02<sup>nd</sup> September 2018

National Service Scheme unit of Indira Institute of Pharmacy, Sadavali has organized Blood Group Detection Camp in association with Patgaon Grampanchayat and Primary Health Unit, Devrukh on 22<sup>nd</sup> September 2018 at Z. P. School, Patgoan. 50 NSS volunteers were actively participated in the Blood Group Detection Camp. Students were actively involved in assessment of Blood group of the villagers and students. The numbers of beneficiaries were more than 100. Dr. Vidya Mane and Dr. Vaishali Pujari (ICTC Department, PHU, Devrukh) were actively involved in guiding students. Mrs. D. P. Mane (Asst. Professor of Pharmacology) delivered talk on Importance of knowing blood group and blood donation during inaugural ceremony. Mr. V. A. Sansare (NSS programme officer), Mr. Saptarshi Kumtekar and Mr. Jigar Bhanishali (NSS volunteers) played key role in successful organization of camp. The programme was coordinated under the guidance of Dr. B. C. Hattapakki (Principal, Indira Institute of Pharmacy).

# Date: 22<sup>nd</sup> September 2018

National Service Scheme unit of Indira Institute of Pharmacy, Sadavali has organized Blood Group Detection Camp in association with Ozare Grampanchayat and Primary Health Unit, Devrukh on 22<sup>nd</sup> September 2018 at Z. P. School, Ozare. 50 NSS volunteers were actively participated in the Blood Group Detection Camp. Students were actively involved in assessment of Blood group of the villagers and students. The numbers of beneficiaries were more than 70. Dr. Vidya Mane and Dr. Vaishali Pujari (ICTC Department, PHU, Devrukh) were actively involved in guiding students. Mr. S. S. Karale (Asst. Professor of Pharmacology) delivered talk on Importance of knowing blood group and blood donation during inaugural ceremony. Mr. V. A. Sansare (NSS programme officer), Mr. Saptarshi Kumtekar and Mr. Jigar Bhanishali (NSS volunteers) played key role in successful organization of camp. The programme was coordinated under the guidance of Dr. B. C. Hattapakki (Principal, Indira Institute of Pharmacy).