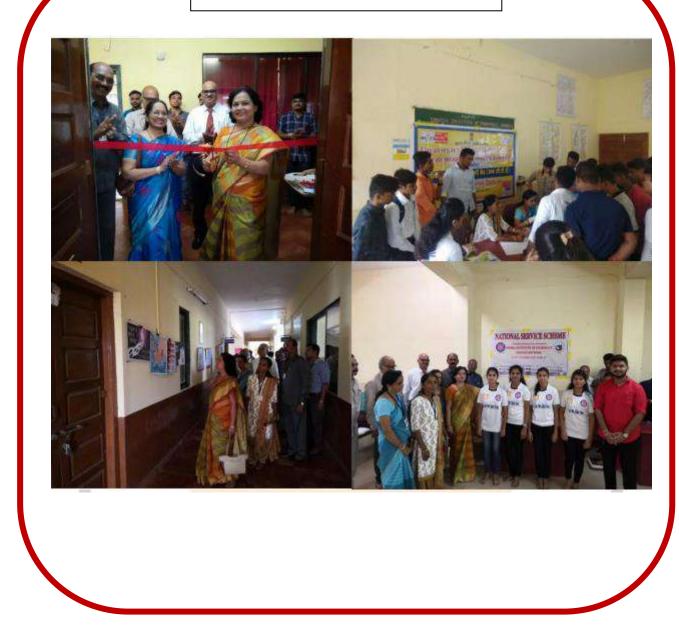

# A Report on "Socio-economical survey" Date: 1<sup>st</sup> March to 1<sup>st</sup> April 2019

Unnat Bharat Unit of Indira Institute of Pharmacy has successfully adopted five villages (Poor, Patgoan, Ozare, Vighravali and Phansavale) situated in Sangameshwar area. UNNAT BHARAT ABHIYAN is programme launched by MHRD, Govt. of India for development of villages and to offer quality life to villagers. Indira Institute of Pharmacy has participated in the programme as participating institute. Under this programme, according to guidelines received from the IIT, Mumbai (Regional coordinating institute), the institute has conducted survey of adopted villages.

#### Aim of the survey:

To complete house to house survey of adopted villages and to collect required information. **Objectives:** 

- 1. To identify potential problems at village.
- 2. To identify the reasons behind the problems.
- 3. To generate fruitful solution to overcome the identified problems.

Around 50 UBA volunteers as well as 10 faculties of the institute were actively engaged in collecting required information from each villager and collected the data by visiting more than 250 houses.

Following major information has been collected from villagers.