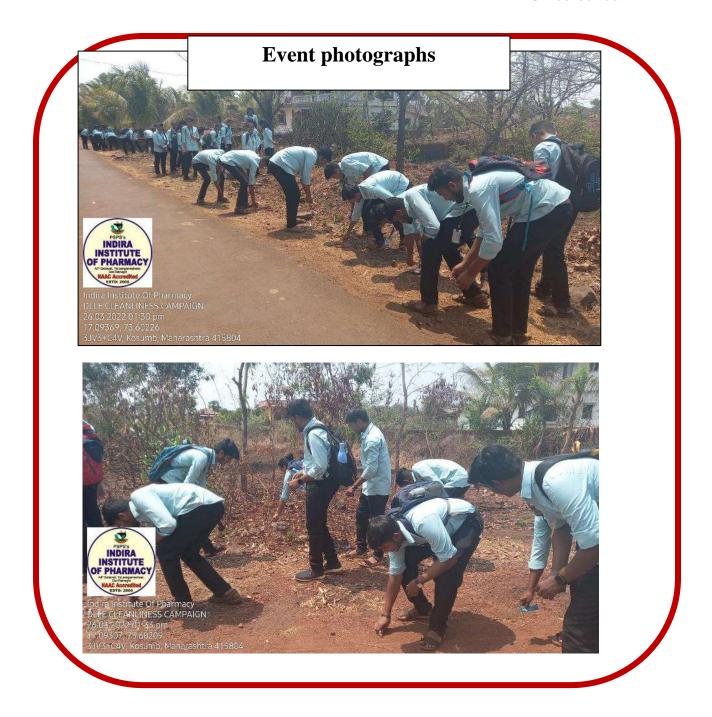

# A Report on "Cleanliness Campaign" Date: 26<sup>th</sup> March 2022

DLLE cell of the Indira Institute of Pharmacy, Sadavali has successfully organized 'Cleanliness Campaign' at the Patherewadi (Sadavali). 90 students of DLLE cell were actively participated in this Cleanliness Campaign organized by DLLE cell. The major objective of this campaign was to create awareness about health and hygiene as well as 'Swachha Bharat campaign' of Govt. of India. Mrs. Ketaki Dhane, Co-ordinator of DLLE cell and Ms. Salina Fernandes, assistant Co-ordinator of DLLE cell guided the students for successful implementation of the program.

| Name of activity             | Cleanliness Campaign        |
|------------------------------|-----------------------------|
| Date                         | 26 <sup>th</sup> March 2022 |
| No. of students participated | 90                          |