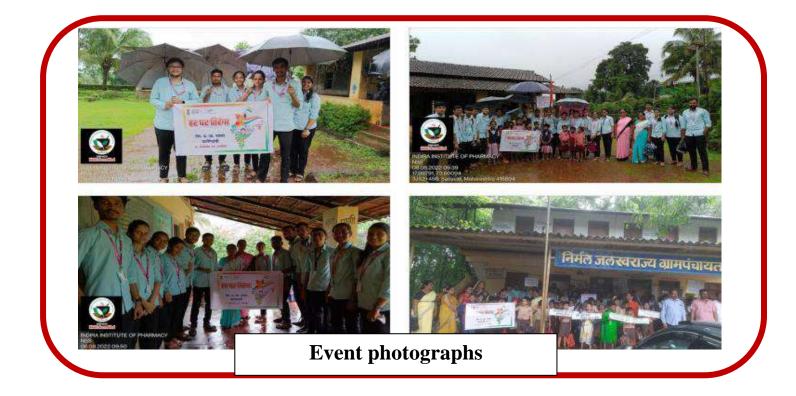

## **Event photographs**

A/P. Sadavali (Devrukh) Tal: Sangameshwar, Dist: Ratnagiri-415804 (Maharashtra) Phone: 02354-241799 Fax: 02354-241499 E-Mail: info@iip.ind.in Web: www.iip.ind.in NAAC Accredited