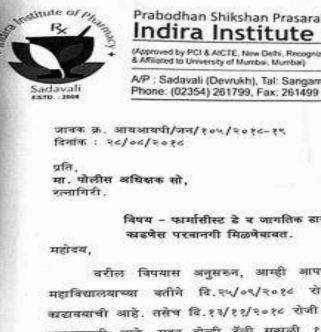

#### Prabodhan Shikshan Prasarak Sanstha's Indira Institute of Pharmacy

(Approved by PCI & AICTE, New Dethi, Recognized by D. T. E., Govt, of Maharashtra & Affiliated to University of Mumbai, Mumbai)

A/P : Sadavali (Devrukh), Tal: Sangamesttwar, Dist: Ratnagiri - 415 804 (Maharashtra) Phone: (02354) 261799, Fax: 261499 email : info@ip.ind.in URL : http://www.ip.ind.in

विषय - फार्मासीस्ट डे व जागतिक डायबटिस डे निमित्त रॅली

वरील विषयास अनुसरुन, आग्ही आपणांस कळवू इच्छितो की, आमच्या महाविद्यालयाच्या वतीने वि.२५/०९/२०१८ रोजी फार्मासीस्ट डे निमित्त रॅली काडाबयाची आहे. तसेच दि.१३/११/२०१८ रोजी जागतिक डायबटिस डे निमित्त रॅली बाडावयाची आहे, सदर बोन्ही रॅली सकाळी १०.०० ते दु. ०१.०० या वेळेमध्ये साबरकर चीक देवरुख ते पोस्ट ऑफिस देवरुख ते शिवाजी चौक देवरुख अशी काढली जाणार आहे. तरी सदर रॅली काढणेसाठी परवानगी मिळावी ही नम्र विनंती.

तरी कृपया हे पत्र स्विकारुन योग्य ती कार्यवाही करणेत यावी.

आपला विश्वास,

इंदिरा इन्स्टिटवुट ऑफ फार्मसी साडवली

A/P. Sadavali (Devrukh) Tal: Sangameshwar, Dist: Ratnagiri-415804 (Maharashtra) Phone: 02354-241799 Fax: 02354-241499 E-Mail: info@iip.ind.in Web: www.iip.ind.in NAAC Accredited