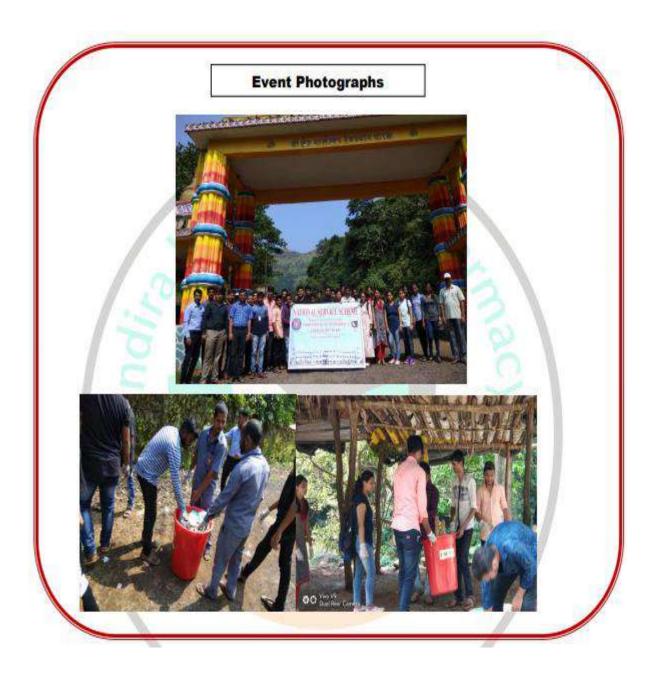

# A Report on "cleaning drive" Date: 2<sup>nd</sup> October 2018

National Service Scheme unit of Indira Institute of Pharmacy, Sadavali has organized Cleanliness Drive in association with Maral Grampanchayat office, Maral at well known God Shiva Temple (Marleshwar, Devrukh) on 2<sup>nd</sup> October 2018. The drive has organized on the occasion of birth century of Mahatma Gandhi. 25 NSS volunteers were actively involved in cleaning Marleshwar Temple surrounding. 5 Teaching staff and 2 supporting staff were also participated. The drive was conducted in accordance to instructions received Grampanchyat Maral. Mr. A. B. Khade and Mr. V. A. Sansare (NSS Programme officer) played key role in overall arrangement drive. The programme was coordinated under the guidance of Shree Ravindraji Mane (Chariman, PSPS, Ambav) and Dr. B. C. Hattapakki (Principal, Indira Institute of Pharmacy)

| Name of activity             | Cleaning Drive               |
|------------------------------|------------------------------|
| Date                         | 2 <sup>nd</sup> October 2018 |
| No. of students participated | 25                           |

# A Report on "Health Check-up Camp" Date: 14<sup>th</sup> and 15<sup>th</sup> January 2019

National Service Scheme unit of Indira Institute of Pharmacy, Sadavali has organized Health Check-up Camp in association with ICTC Department, Primary Health Unit, Devrukh on 14<sup>th</sup> and 15<sup>th</sup> January 2019 at Marleshwar (well known God Shiva Temple) on the occasion of Marleshwar Yatra. 50 NSS volunteers were actively participated in the Health Checkup Camp. Students were actively involved in assessment of blood group, blood sugar, blood pressure and HIVAIDS screening. The numbers of beneficiaries were more than 400. The Doctors and Nurses were actively involved in guiding students. Mr. V. A. Sansare (NSS programme officer), Dr. Vaishali Pujari and Dr. Vidya Mane (ICTC Department, PHC, Devrukh) played key role in overall arrangement of camp. The programme was coordinated under the guidance of Dr. B. C. Hattapakki (Principal, Indira Institute of Pharmacy).

| Name of activity             | Health Check-up Camp                               |
|------------------------------|----------------------------------------------------|
| Date                         | 14 <sup>th</sup> and 15 <sup>th</sup> January 2019 |
| No. of students participated | 50                                                 |