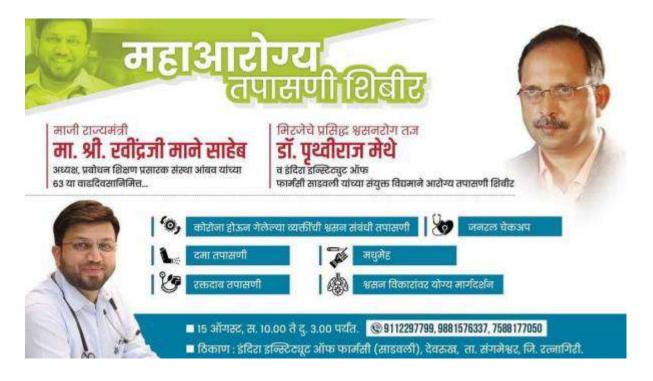

### **Event photographs**

A/P. Sadavali (Devrukh) Tal: Sangameshwar, Dist: Ratnagiri-415804 (Maharashtra) Phone: 02354-241799 Fax: 02354-241499 E-Mail: info@iip.ind.in Web: www.iip.ind.in NAAC Accredited

### A Report on "Blood donation camp and free HIV screening camp" Date: 16<sup>th</sup> August 2022

On occasion of foundation day of the Indira Institute of Pharmacy, Sadavali and birthday of Hon. Chairman Shree Ravindraji Mane, NSS unit of the institute successfully organized various activities. On **16<sup>th</sup> August 2022**, NSS unit has organized blood donation camp in association with Shree Swami Samarth Blood bank, Walavalkar Hospital and medical college, Dervan, Chiplun. The unit has also conducted free HIV screening camp in collaboration with ICTC Department, Primary Health Unit, Devrukh. **50 NSS volunteers were actively involved in overall arrangement of camps.** The program was inaugurated by Shree Yuyutsu Arte (Social worker, Devrukh). Hon. Chairman Shree Ravindraji Mane, Mrs. Nehaji Mane (Executive chairperson), Dr. B. C. Hatapakki (Principal), Shree Balwant Nalawade (Head-master, MTV, Sadavali), Shree Rajusheth Jadhav, Shree Yuyutsu Arte were present for inauguration function. Mrs. Vidya Mane and Mrs. Vaishali Pujare participated in the camp from ICTC Department, Primary Health Unit, Devrukh.

| Name of activity             | Blood donation camp and free HIV screening camp |
|------------------------------|-------------------------------------------------|
| Date                         | 16 <sup>th</sup> August 2022                    |
| No. of students participated | 50                                              |