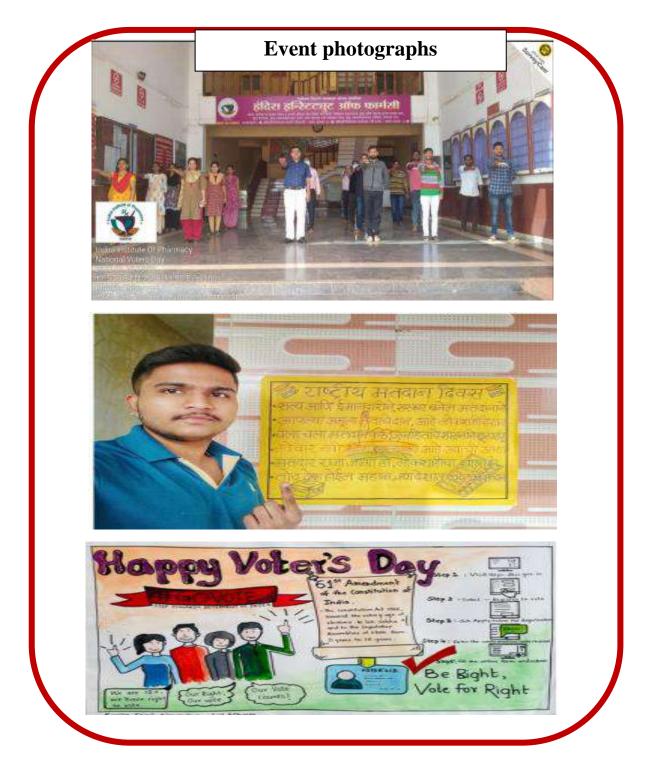

## **Event photographs**

A/P. Sadavali (Devrukh) Tal: Sangameshwar, Dist: Ratnagiri-415804 (Maharashtra) Phone: 02354-241799 Fax: 02354-241499 E-Mail: info@iip.ind.in Web: www.iip.ind.in NAAC Accredited

### A Report on "National Voters Day" Date: 25<sup>th</sup> January 2022

National Voters Day began as an initiative by the Election Commission of India in the year 2011. A Union Council of Ministers meeting took place under the then Prime Minister, Dr Manmohan Singh. It was noticed that young people who were of voting age were reluctant to register themselves as voters. This led to the founding of National Voters' Day to identify the youth who have turned 18, enrol them and then provide them with their Electoral Photo Identity Card (EPIC). January 25 was chosen as the date of observance of National Voters' Day to commemorate the founding of The Election Commission on this day in 1950. The Government of India celebrates National Voters' Day to identify those eligible to vote, inspire people to vote, and assure voters about the safety of the electoral process. National Awards are conferred each year to district and state-level election officers, personnel from agencies, PSUs, CSO, and members from the media. Various districts conduct competitions and cultural activities to spread awareness about the importance of voting. The theme for this year's National Voters' Day is 'Making Elections Inclusive, Accessible & Participative'. The theme underscores the primary objective for the observance of National Voters' Day, which is to urge adults to participate in the democratic process of choosing their elected representatives. The theme for last year was 'Making Our Voters Empowered, Vigilant, Safe and Informed'. Keeping in mind the significance and theme of this year's national voters' day, PSPS Indira Institute of Pharmacy have organized many events under the aegis of NSS, UBA and DLLE for celebration of the National Voters Day. Due to local restrictions, students participated in the events in online mode. NSS department of the Institute organized "mask making" competition for celebration of National voters' day. DLLE cell of the Institute organized "Selfie with the slogan" competition for the students. UBA department of the Institute organized "Drawing competition" for the students. Students also took the voters' pledge and the recorded videos of the same. 50 NSS volunteers and 100 DLLE volunteers were participated in program.