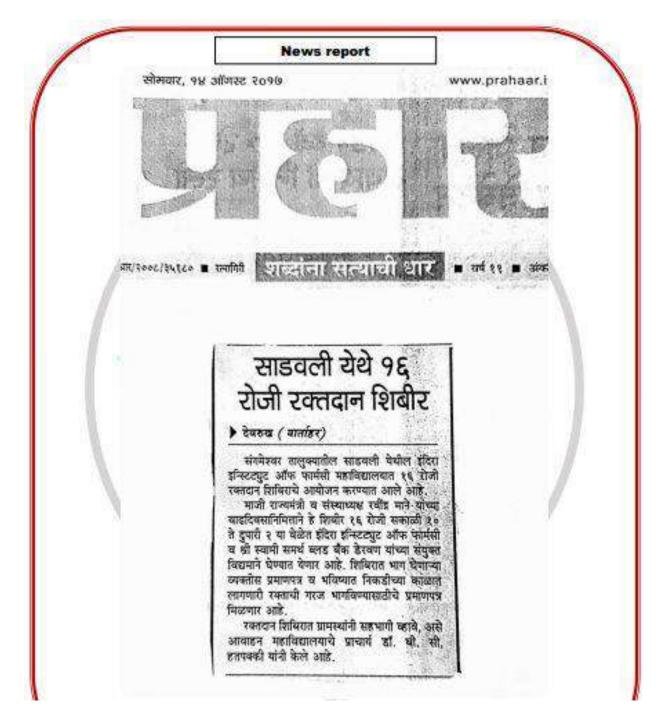

# A Report on "Blood Group Detection Camp" Date: 02<sup>nd</sup> September 2018

National Service Scheme unit of Indira Institute of Pharmacy, Sadavali has organized Blood Group Detection Camp in association with Patgaon Grampanchayat and Primary Health Unit, Devrukh on 22<sup>nd</sup> September 2018 at Z. P. School, Patgoan. 50 NSS volunteers were actively participated in the Blood Group Detection Camp. Students were actively involved in assessment of Blood group of the villagers and students. The numbers of beneficiaries were more than 100. Dr. Vidya Mane and Dr. Vaishali Pujari (ICTC Department, PHU, Devrukh) were actively involved in guiding students. Mrs. D. P. Mane (Asst. Professor of Pharmacology) delivered talk on Importance of knowing blood group and blood donation during inaugural ceremony. Mr. V. A. Sansare (NSS programme officer), Mr. Saptarshi Kumtekar and Mr. Jigar Bhanishali (NSS volunteers) played key role in successful organization of camp. The programme was coordinated under the guidance of Dr. B. C. Hattapakki (Principal, Indira Institute of Pharmacy).

| Name of activity             | Blood group detection camp      |
|------------------------------|---------------------------------|
| Date                         | 02 <sup>nd</sup> September 2018 |
| No. of students participated | 50                              |