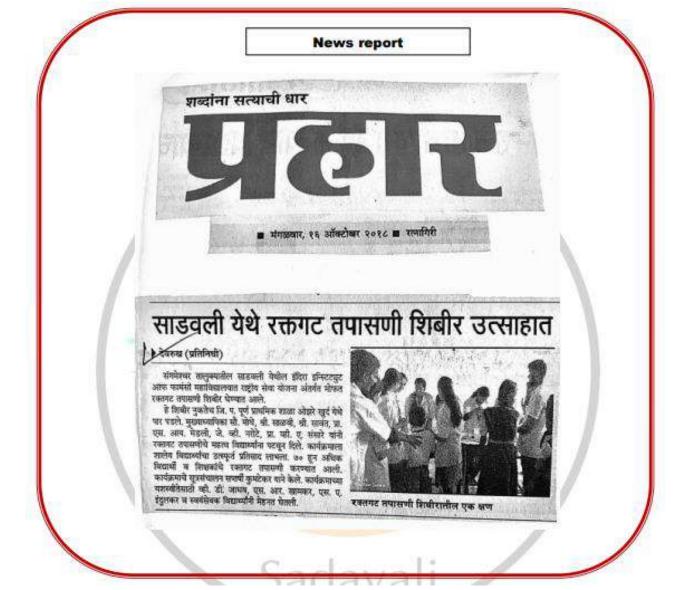

# A Report on "Blood Group Detection Camp" Date: 11<sup>th</sup> October 2017

National Service Scheme unit of Indira Institute of Pharmacy, Sadavali has organized Blood Group Detection Camp in association with Vashi Grampanchayat and ICTC Department, Primary Health Unit, Devrukh on **11<sup>th</sup> October 2017**. **50 NSS volunteers were actively participated in the Blood Group Detection Camp**. Students were actively involved in assessment of Blood group of the villagers. The Dr.Vidya Mane and Dr. Vaishali Pujari from ICTC Dept. (Devrukh) were actively involved in guiding students. The programme was coordinated under the guidance of Dr. B. C. Hattapakki (Principal, Indira Institute of Pharmacy)

| Name of activity             | Blood group detection camp    |
|------------------------------|-------------------------------|
| Date                         | 11 <sup>th</sup> October 2017 |
| No. of students participated | 50                            |