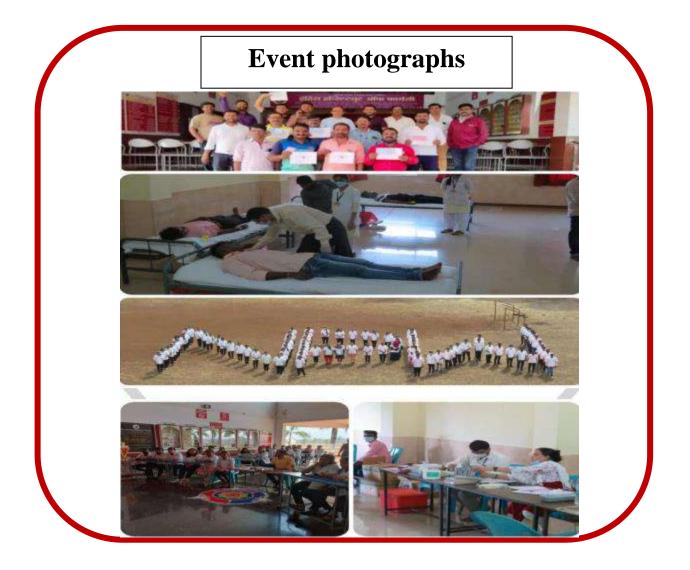

## **Event photographs**

A/P. Sadavali (Devrukh) Tal: Sangameshwar, Dist: Ratnagiri-415804 (Maharashtra) Phone: 02354-241799 Fax: 02354-241499 E-Mail: info@iip.ind.in Web: www.iip.ind.in NAAC Accredited

### A Report on "Blood group detection camp" Date: 28<sup>th</sup> March 2022

As per guidelines received from University of Mumbai, institute's special residential camp held on 25-03-2022 to 31-03-2022 at Patgaon village. Total 25 students participated in the special camp. On **28-03-2022** Indira institute of pharmacy, Sadavali has organized blood group detection camp at Z. P. School Patgaon in association with ICTC Department, PHC, Devrukh. The programme was inaugurated by Mrs. Rutuja kadam (Principal, Patgaon primary school), Mr. Devendra Gavandi (deputy Sarpanch, Patgaon), Mrs. Vidya Mane (ICTC Devrukh), Mr. Tanmay Patwardhan (Asst. Professor, IIP, Sadavali.) Six girl volunteers were involved in detection of blood groups. Mrs. Vaishali Pujari of ICTC Devrukh guided school students regarding importance of healthy diet, healthy habits. The programme was coordinated under the guidance of Shree Ravindraji Mane (Chairman, PSPS, Ambav) and Dr. A. B. Khade (Principal).

# A Report of "Blood group detection camp and poster exhibition" Date: 12<sup>th</sup> March 2022

National Service Scheme Unit of Indira Institute of Pharmacy, Sadavali organized one day Blood group detection camp in association with ICTC Department, Primary Health Centre, Devrukh at well known temple 'Soljai', Devrukh on 12/03/2022. The both programs were organized on the occasion of festival at Devrukh region. 20 NSS volunteers were actively involved in testing of blood group of people who visited temple. Mr. T. L. Patwardhan (Asst. Professor of Pharmacology) and Ms. A. V. Berde (Lecturer) played key role in creating awareness about blood group detection. In addition to this, 'poster exhibition' on 'HIV AIDS Awareness' was organized in association with DCAD College, Devrukh. Mrs. Snehalata Pujari and Mrs. Vidya Mane (ICTC Department) awarded helping hands for successful organization of both programmes.

### A Report on "Health Check-up Camp" Date: 15<sup>th</sup> August 2021

During the Covid times, people got to know importance of their health and hygiene. So, keeping this in mind, Indira Institute of Pharmacy on the eve of Chairman sir's 63<sup>rd</sup> birthday organized health check-up camp in collaboration with famous respiratory disease specialist from Miraj Dr Prithviraj Methe on 15<sup>th</sup> August 2022. The event was inaugurated by honourable chairman Mr. Ravindraji Mane along with executive chairman Mrs. Nehaji Mane. Approximately 60-80 people from nearby villages took part in the event. Also, free medicines were provided to all the patients

### A Report on "Blood donation camp" Date: 27<sup>th</sup> November 2021

On the occasion of National Pharmacy Week 2021, NSS unit of Indira institute of Pharmacy, Sadavali took initiative to organize various activities. On 27th November 2021, NSS Units has organized blood donation camp in association with Shree Swami Samarth Blood Bank, Walwalkar Hospital and medical college, Dervan. The camp was inaugurated by Mrs. Nehaji Mane (Executive chairperson). Dr. A. B. Khade (Principal), Shree Rajusheth Jadhav (Sarpanch, Sadavali), Shree Balwant Nalawade (Head master, MTV, Sadavali), Shree Yuyutsu Arte were present for inaugural function. Dr. A. B. Khade and Mr. S. K. Nagare (Asst. Professor of Pharmacognosy) felicitated guests with flower bouquet. 25 NSS volunteers were actively involved in overall organization of camp. Mr. Tanmay Patwardhan and Ms. Ankita Berde (NSS programme officer) played key role in organization of camp. NSS volunteers, Adler Mediequipment staff, MSRTC staff of Devrukh depot participated in blood donation camp and donated blood for noble cause.