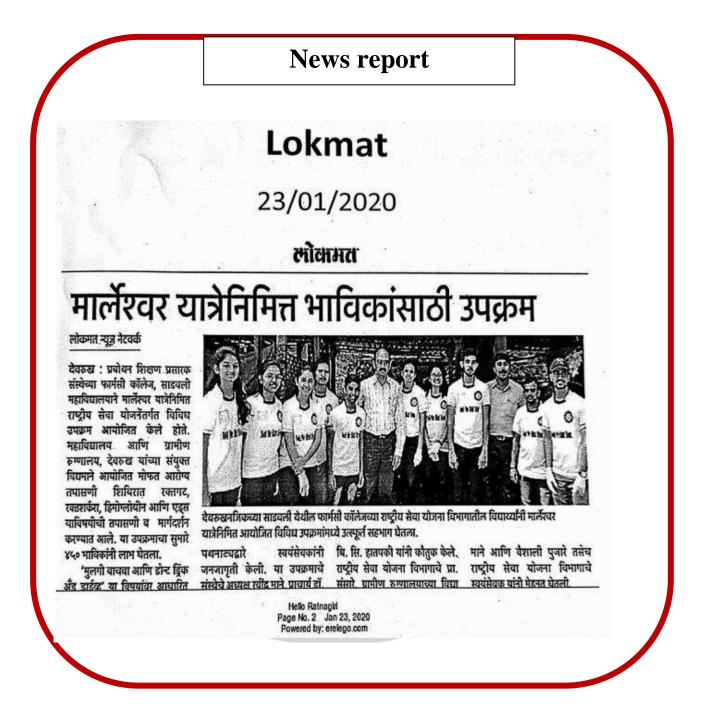

# **News report**

# उन्नत भारत अभियान : कर्मचारी, राष्ट्रीय सेवा योजनेचे विद्यार्थी स्वयंसेवक करणार गावांचे सर्वेक्षण फार्मसी महाविद्यालयाने घेतली ५ गावे दत्तक

#### लोकमत न्यूज नेटवर्क

देवरुख : प्रयोधन शिक्षण प्रसारक संस्था, आंबव यांचे इंदिरा इन्टिट्यूट ऑफ फार्मसी, साडवली (देवरुख)ने संगमेश्वर तालुक्यातील विधवली, पाटगाव, पूर, फणसवळे, ओझरे खुर्द ही पाच गावे दत्तक घेतली आहेत.

'उन्नत भारत अभियान' हा मानव संसाधन विकास मंत्रालय (MHRD) भारत सरकारचा सर्वोत्कृष्ट कार्यक्रम आहे. या अभियानांतगंत महाविद्यालयातील कर्मचारी च राष्ट्रीय सेवा योजनेचे स्वयंसेवक विद्यार्थी मिळून या पाच गावांचे सर्वेक्षणा करणार आहेत. या सर्वेक्षणात या गावांमधील प्रत्येक कुटुंवाची सर्वसाधारण माहितौ, कुटुंवाची झालेले स्वलांतर, शिक्षण, रोजगार, शासनाच्या विविध योजनांचे