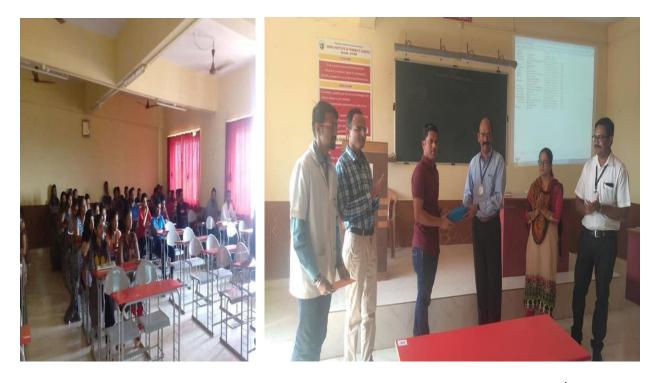

## PSPS's INDIRA INSTITUTE OF PHARMACY A Report on Alumni Talk on "Career Opportunities in Toxicology" Date: 27/01/2022

IIP Alumni Association, Institute Innovation Council and Training and placement Cell jointly successfully conducted an alumni talk on "Career Opportunities in Toxicology" on 27<sup>th</sup> January 2022.

Mr. Rajendra Patil was the resource alumni who deliver the scope of toxicology in interactive session with students. Following by his vista on the topic Mr. Rajendra Patil covered all the queries of participants.

By this alumni talk, students able to understand the role of toxicologist, career in Indian companies as a toxicologist and one more choice as a career for pharmacist.

Faculties of the institutes, members of IIC council, training and placement cell, and students of the institute; shows the participation for this webinar.

The program was well organized by Mr. Sumeet M. Kharat (President IIC, member Alumni Association) and all members of alumni association and TPC, under the prominent leadership of I/C Principal Dr. Amol B. Khade sir.