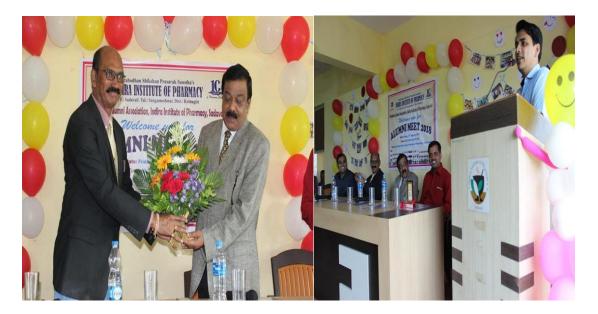

### 5<sup>th</sup> Alumni Meet Report

Alumni association of IIP of Indira Institute of Pharmacy, Sadavali, organized the 5th alumni meet, on 6th March 2022 at seminar hall between 2 p.m. to 5.30 pm. The program was hosted by Mr. Nikul N. Patel & Mrs. Ketaki S. Dhane. The program started with Lamp lighting and Saraswati Pujan. Thereafter Mrs. Medha A. Khade, Asst. Professor, Indira Institute of Pharmacy, Sadavali, gave a welcome address. Subsequently, Dr. Amol B. Khade, Principal, Indira Institute of Pharmacy, Sadavali, felicitated all the dignitaries on the dias.

Chief guest for the program, Dr. Narendra P. Tendolkar, Professor & Principal, ASP College, Devrukh, addressed the alumnis. He gave current examples and urged the students not to lose touch with themselves in this fast-paced world. Our ancient texts talk of the ultimate goal of a man's life is to seek the ultimate truth. Dr. Narendra P. Tendolkar exhorted the students to stick to their goals no matter what the circumstances are.

The function was attended by students, teaching as well as supporting staff of the institute. Refreshment was arranged at the end of the function. The vote of thanks was proposed by Mr. Sumeet M. Kharat and the program concluded with a group photograph of all the graduates.