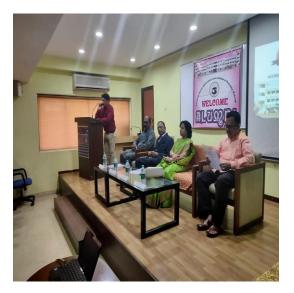

## 3<sup>rd</sup> Alumni Meet Report

Alumni association of IIP had organized its 3rd Alumni Meet. Alumni association of 17th August 2018 at seminar hall. The alumni meet was inaugurated by Alumni and founder PRINCIPAL Dr. V. I. Hukkeri ,Hon.Chairman Shri.Ravindraji Mane, and Executive chairperson Sau. Nehaji Mane. Light lamping done by the Chief Guest and dignitaries on the dais. There was special enthusiasm in the students to attended alumni Meet. It was a great pleasure to know about their accomplishments in professional lives. Most of them were visiting their Alma Mater for the first time since their graduation, and naturally were thrilled to be back in the campus again. They proudly took stroll around the campus where they lived and spent time Dr. V. I. Hukkeri highlighted the importance and role of Alumni in the overall development of the institution.