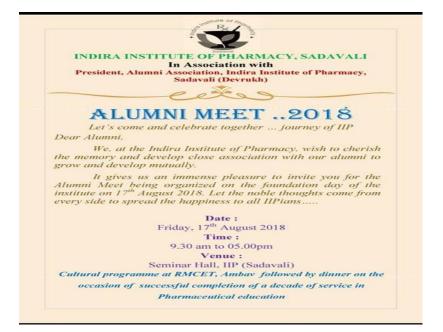

## 3<sup>rd</sup> Alumni Meet Report

Alumni association of IIP had organized its 3rd Alumni Meet. Alumni association of 17th August 2018 at seminar hall. The alumni meet was inaugurated by Alumni and founder PRINCIPAL Dr. V. I. Hukkeri ,Hon.Chairman Shri.Ravindraji Mane, and Executive chairperson Sau. Nehaji Mane. Light lamping done by the Chief Guest and dignitaries on the dais. There was special enthusiasm in the students to attended alumni Meet. It was a great pleasure to know about their accomplishments in professional lives. Most of them were visiting their Alma Mater for the first time since their graduation, and naturally were thrilled to be back in the campus again. They proudly took stroll around the campus where they lived and spent time Dr. V. I. Hukkeri highlighted the importance and role of Alumni in the overall development of the institution.