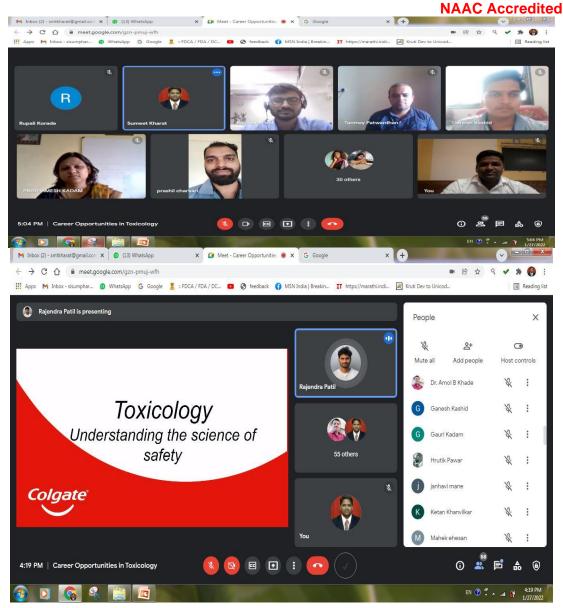

## PSPS's INDIRA INSTITUTE OF PHARMACY A Report on Alumni Talk on "Career Opportunities in Toxicology" Date: 27/01/2022

IIP Alumni Association, Institute Innovation Council and Training and placement Cell jointly successfully conducted an alumni talk on "Career Opportunities in Toxicology" on 27<sup>th</sup> January 2022.

Mr. Rajendra Patil was the resource alumni who deliver the scope of toxicology in interactive session with students. Following by his vista on the topic Mr. Rajendra Patil covered all the queries of participants.

By this alumni talk, students able to understand the role of toxicologist, career in Indian companies as a toxicologist and one more choice as a career for pharmacist.

Faculties of the institutes, members of IIC council, training and placement cell, and students of the institute; shows the participation for this webinar.

The program was well organized by Mr. Sumeet M. Kharat (President IIC, member Alumni Association) and all members of alumni association and TPC, under the prominent leadership of I/C Principal Dr. Amol B. Khade sir.