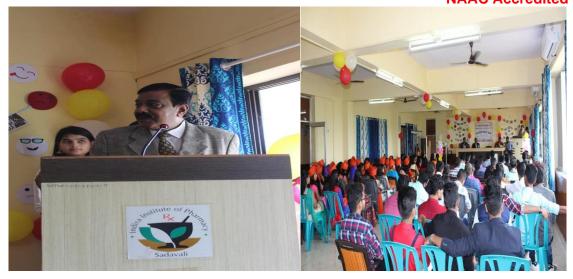

### 5<sup>th</sup> Alumni Meet Report

Alumni association of IIP of Indira Institute of Pharmacy, Sadavali, organized the 5th alumni meet, on 6th March 2022 at seminar hall between 2 p.m. to 5.30 pm. The program was hosted by Mr. Nikul N. Patel & Mrs. Ketaki S. Dhane. The program started with Lamp lighting and Saraswati Pujan. Thereafter Mrs. Medha A. Khade, Asst. Professor, Indira Institute of Pharmacy, Sadavali, gave a welcome address. Subsequently, Dr. Amol B. Khade, Principal, Indira Institute of Pharmacy, Sadavali, felicitated all the dignitaries on the dias.

Chief guest for the program, Dr. Narendra P. Tendolkar, Professor & Principal, ASP College, Devrukh, addressed the alumnis. He gave current examples and urged the students not to lose touch with themselves in this fast-paced world. Our ancient texts talk of the ultimate goal of a man's life is to seek the ultimate truth. Dr. Narendra P. Tendolkar exhorted the students to stick to their goals no matter what the circumstances are.

The function was attended by students, teaching as well as supporting staff of the institute. Refreshment was arranged at the end of the function. The vote of thanks was proposed by Mr. Sumeet M. Kharat and the program concluded with a group photograph of all the graduates.