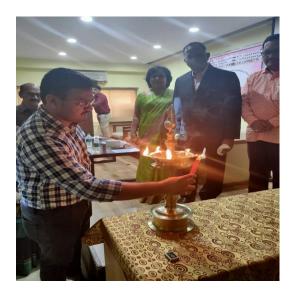

### 5<sup>th</sup> Alumni Meet Report

Alumni association of IIP of Indira Institute of Pharmacy, Sadavali, organized the 5th alumni meet, on 6th March 2022 at seminar hall between 2 p.m. to 5.30 pm. The program was hosted by Mr. Nikul N. Patel & Mrs. Ketaki S. Dhane. The program started with Lamp lighting and Saraswati Pujan. Thereafter Mrs. Medha A. Khade, Asst. Professor, Indira Institute of Pharmacy, Sadavali, gave a welcome address. Subsequently, Dr. Amol B. Khade, Principal, Indira Institute of Pharmacy, Sadavali, felicitated all the dignitaries on the dias.