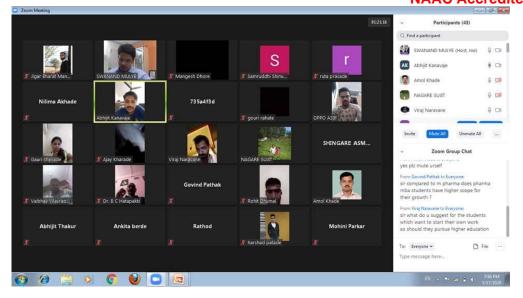

## Alumni talk on PGDM in pharmaceutical management

Resource person: Mr. Swanand Mulye, Brand manager Sun Pharma Ltd. Mumbai Date:17/05/2020 No. of participants: 43

Technology keeps on accelerating, bringing new tools and solutions to the table...during this lockdown Alumni Association, Training & Placement Cell and IQAC of IIP has organized a alumni talk series .The first session was conducted by Mr. Swanand Mulye, Brand manager Sun Pharma Ltd. Mumbai delivered a valuable talk on PGDM in pharmaceutical management. More than 43 students actively participated in this webinar. Thanks to Mr. Swanand Mulye,for sharing the valuable information regarding pharma MBA...that will definitely help our students.