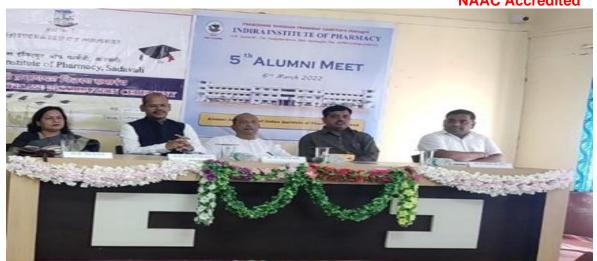

### 5<sup>th</sup> Alumni Meet Report

Alumni association of IIP of Indira Institute of Pharmacy, Sadavali, organized the 5th alumni meet, on 6th March 2022 at seminar hall between 2 p.m. to 5.30 pm. The program was hosted by Mr. Nikul N. Patel & Mrs. Ketaki S. Dhane. The program started with Lamp lighting and Saraswati Pujan. Thereafter Mrs. Medha A. Khade, Asst. Professor, Indira Institute of Pharmacy, Sadavali, gave a welcome address. Subsequently, Dr. Amol B. Khade, Principal, Indira Institute of Pharmacy, Sadavali, felicitated all the dignitaries on the dias.

Chief guest for the program, Dr. Narendra P. Tendolkar, Professor & Principal, ASP College, Devrukh, addressed the alumnis. He gave current examples and urged the students not to lose touch with themselves in this fast-paced world. Our ancient texts talk of the ultimate goal of a man's life is to seek the ultimate truth. Dr. Narendra P. Tendolkar exhorted the students to stick to their goals no matter what the circumstances are.