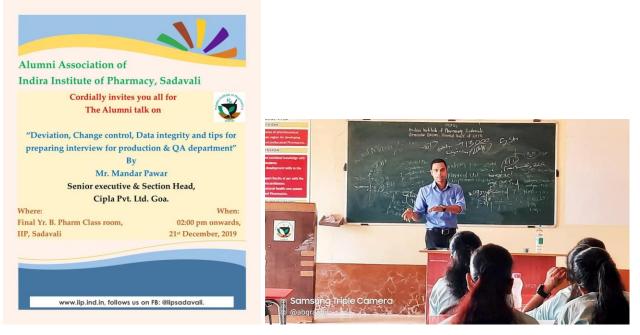

## Alumni Talk on "deviation change control, data integrity and tips for interview for production and QA department

The outcome of Alumni meet held at Goa, one of our alumni Mr. Mandar Pawar, will be delivering his expertise.