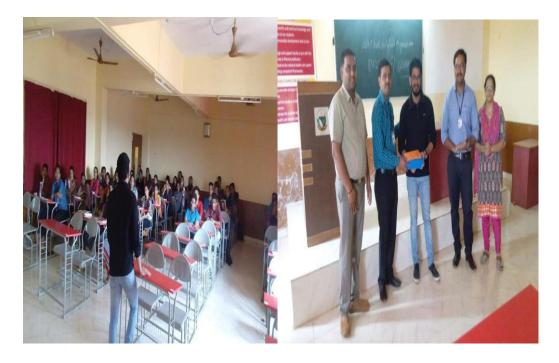

### 5<sup>th</sup> Alumni Meet Report

Alumni association of IIP of Indira Institute of Pharmacy, Sadavali, organized the 5th alumni meet, on 6th March 2022 at seminar hall between 2 p.m. to 5.30 pm. The program was hosted by Mr. Nikul N. Patel & Mrs. Ketaki S. Dhane. The program started with Lamp lighting and Saraswati Pujan. Thereafter Mrs. Medha A. Khade, Asst. Professor, Indira Institute of Pharmacy, Sadavali, gave a welcome address. Subsequently, Dr. Amol B. Khade, Principal, Indira Institute of Pharmacy, Sadavali, felicitated all the dignitaries on the dias.

Chief guest for the program, Dr. Narendra P. Tendolkar, Professor & Principal, ASP College, Devrukh, addressed the alumnis. He gave current examples and urged the students not to lose touch with themselves in this fast-paced world. Our ancient texts talk of the ultimate goal of a man's life is to seek the ultimate truth. Dr. Narendra P. Tendolkar exhorted the students to stick to their goals no matter what the circumstances are.

The function was attended by students, teaching as well as supporting staff of the institute. Refreshment was arranged at the end of the function. The vote of thanks was proposed by Mr. Sumeet M. Kharat and the program concluded with a group photograph of all the graduates.