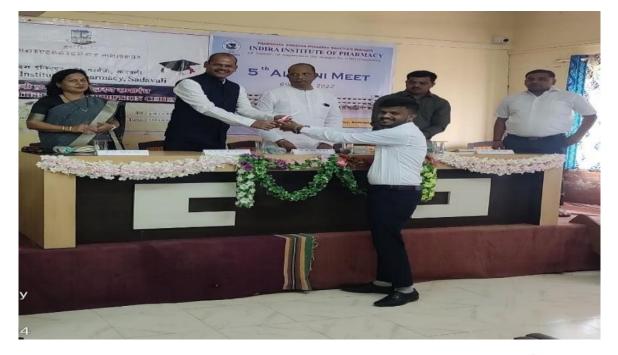

### 5<sup>th</sup> Alumni Meet Report

Alumni association of IIP of Indira Institute of Pharmacy, Sadavali, organized the 5th alumni meet, on 6th March 2022 at seminar hall between 2 p.m. to 5.30 pm. The program was hosted by Mr. Nikul N. Patel & Mrs. Ketaki S. Dhane. The program started with Lamp lighting and Saraswati Pujan. Thereafter Mrs. Medha A. Khade, Asst. Professor, Indira Institute of Pharmacy, Sadavali, gave a welcome address. Subsequently, Dr. Amol B. Khade, Principal, Indira Institute of Pharmacy, Sadavali, felicitated all the dignitaries on the dias.

Chief guest for the program, Dr. Narendra P. Tendolkar, Professor & Principal, ASP College, Devrukh, addressed the alumnis. He gave current examples and urged the students not to lose touch with themselves in this fast-paced world. Our ancient texts talk of the ultimate goal of a man's life is to seek the ultimate truth. Dr. Narendra P. Tendolkar exhorted the students to stick to their goals no matter what the circumstances are.