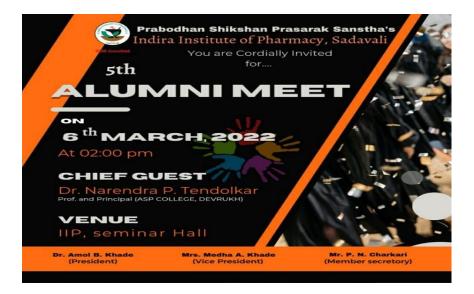

### 5<sup>th</sup> Alumni Meet Report

Alumni association of IIP of Indira Institute of Pharmacy, Sadavali, organized the 5th alumni meet, on 6th March 2022 at seminar hall between 2 p.m. to 5.30 pm. The program was hosted by Mr. Nikul N. Patel & Mrs. Ketaki S. Dhane. The program started with Lamp lighting and Saraswati Pujan. Thereafter Mrs. Medha A. Khade, Asst. Professor, Indira Institute of Pharmacy, Sadavali, gave a welcome address. Subsequently, Dr. Amol B. Khade, Principal, Indira Institute of Pharmacy, Sadavali, felicitated all the dignitaries on the dias.

Chief guest for the program, Dr. Narendra P. Tendolkar, Professor & Principal, ASP College, Devrukh, addressed the alumnis. He gave current examples and urged the students not to lose touch with themselves in this fast-paced world. Our ancient texts talk of the ultimate goal of a man's life is to seek the ultimate truth. Dr. Narendra P. Tendolkar exhorted the students to stick to their goals no matter what the circumstances are.