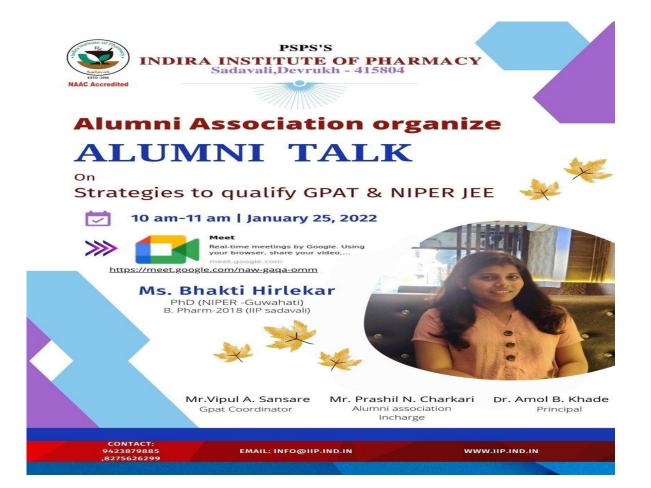

## Alumni talk on Stratergy to qualify GPAT &NIPER JEE By Bhakti Hirlekar on 25 January 2022

A/P. Sadavali (Devrukh) Tal: Sangameshwar, Dist: Ratnagiri-415804 (Maharashtra) Phone: 02354-241799 Fax: 02354-241499 E-Mail: info@iip.ind.in Web: www.iip.ind.in NAAC Accredited