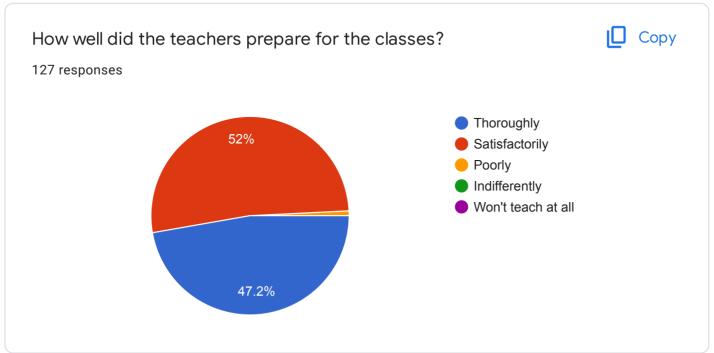

## **Student Satisfaction Survey**

127 responses

Publish analytics































The institute takes active interest in promoting internship, student exchange, field visit opportunities for students.

127 responses

Regularly
Often
Sometimes
Rarely
Never





Teachers inform you about your expected competencies, course outcomes and programme outcomes.

127 responses

Bevery time
Usually
Occasionally/sometimes
Rarely
Never









The institution makes effort to engage students in the monitoring, review and continuous quality improvement of the teaching learning process.

127 responses

Strongly agree
Agree
Neutral
Disagree
Strongly Disagree
Strongly Disagree

The institute/ teachers use student centric methods, such as experiential learning, participative learning and problem solving methodologies for enhancing learning experiences.

127 responses

To