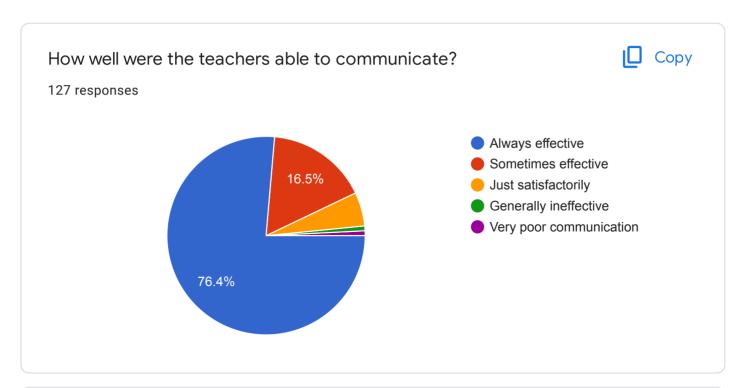

## **Student Satisfaction Survey**

127 responses

Publish analytics































The institute takes active interest in promoting internship, student exchange, field visit opportunities for students.

127 responses

Regularly
Often
Sometimes
Rarely
Never





Teachers inform you about your expected competencies, course outcomes and programme outcomes.

127 responses

Bevery time
Usually
Occasionally/sometimes
Rarely
Never









The institution makes effort to engage students in the monitoring, review and continuous quality improvement of the teaching learning process.

127 responses

Strongly agree
Agree
Neutral
Disagree
Strongly Disagree
Strongly Disagree

The institute/ teachers use student centric methods, such as experiential learning, participative learning and problem solving methodologies for enhancing learning experiences.

127 responses

To a gr