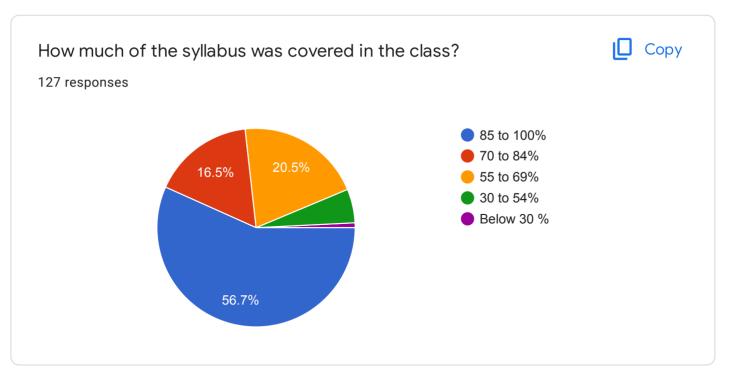

127 responses

To a great extent

Moderate

Some what

Very little

Not at all

What percentage of teachers use ICT tools such as LCD projector,
Multimedia, etc. while teaching.

127 responses