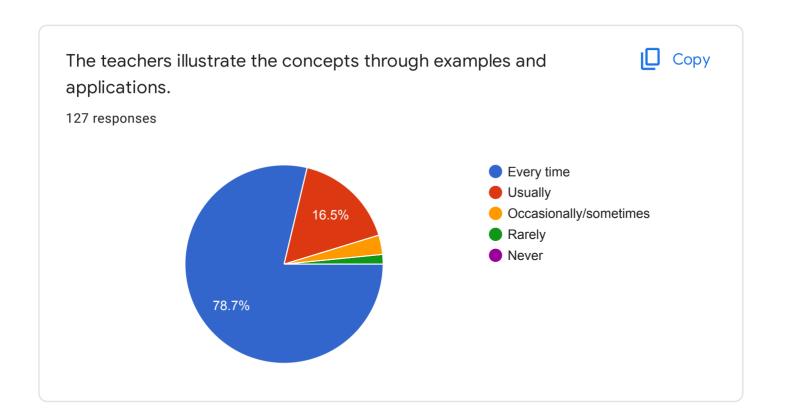

## **Student Satisfaction Survey**

127 responses

Publish analytics































The institute takes active interest in promoting internship, student exchange, field visit opportunities for students.

127 responses

Regularly
Often
Sometimes
Rarely
Never





Teachers inform you about your expected competencies, course outcomes and programme outcomes.

127 responses

Bevery time
Usually
Occasionally/sometimes
Rarely
Never









The institution makes effort to engage students in the monitoring, review and continuous quality improvement of the teaching learning process.

127 responses

Strongly agree
Agree
Neutral
Disagree
Strongly Disagree
Strongly Disagree

The institute/ teachers use student centric methods, such as experiential learning, participative learning and problem solving methodologies for enhancing learning experiences.

127 responses

To a great extent

Moderate

Some what

Very little

Not at all



Efforts are made by the institute/ teachers to inculcate soft skills, life skills and employability skills to make you ready for the world of work.

127 responses

To a great extent

Moderate

Some what

Very little

Not at all

What percentage of teachers use ICT tools such as LCD projector,
Multim