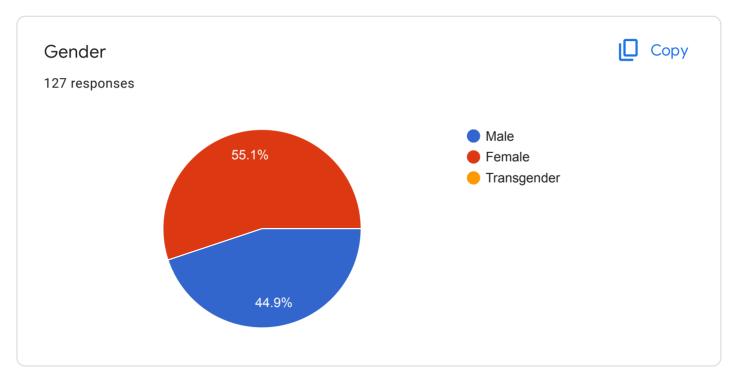

## **Student Satisfaction Survey**

127 responses

Publish analytics































The institute takes active interest in promoting internship, student exchange, field visit opportunities for students.

127 responses

Regularly
Often
Sometimes
Rarely
Never





Teachers inform you about your expected competencies, course outcomes and programme outcomes.

127 responses

Bevery time
Usually
Occasionally/sometimes
Rarely
Never









The institution makes effort to engage students in the monitoring, review and continuous quality improvement of the teaching learning process.

127 responses

Strongly agree
Agree
Neutral
Disagree
Strongly Disagree
Strongly Disagree

The institute/ teachers use student centric methods, such as experiential learning, participative learning and problem solving methodologies for enhancing learning experiences.

127 respon