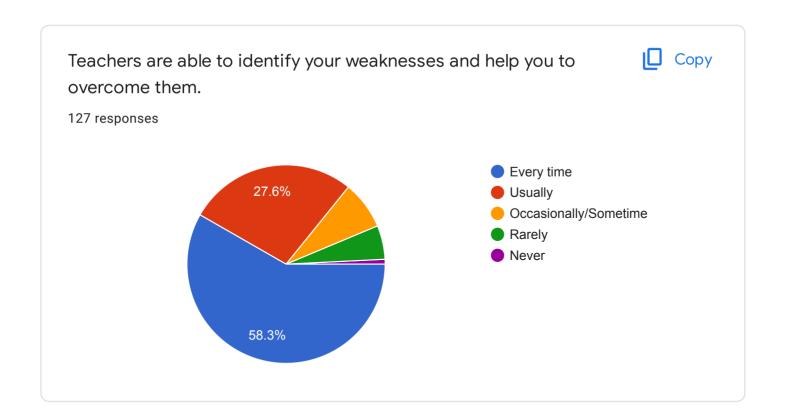

## **Student Satisfaction Survey**

127 responses

Publish analytics































The institute takes active interest in promoting internship, student exchange, field visit opportunities for students.

127 responses

Regularly
Often
Sometimes
Rarely
Never





Teachers inform you about your expected competencies, course outcomes and programme outcomes.

127 responses

Bevery time
Usually
Occasionally/sometimes
Rarely
Never









The institution makes effort to engage students in the monitoring, review and continuous quality improvement of the teaching learning process.

127 responses

Strongly agree
Agree
Neutral
Disagree
Strongly Disagree
Strongly Disagree

The institute/ teachers use student centric methods, such as experiential learning, participative learning and problem solving methodologies for enhancing learning experiences.

127 responses

To a great extent

Moderate

Some what

Very little

Not at all



Efforts are made by the institute/ teachers to inculcate soft skills, life skills and employability skills to make you ready for the world of work.

127 responses

To a great extent

Moderate

Some what

Very little

Not at all

What percentage of teachers use ICT tools such as LCD projector,
Multimedia