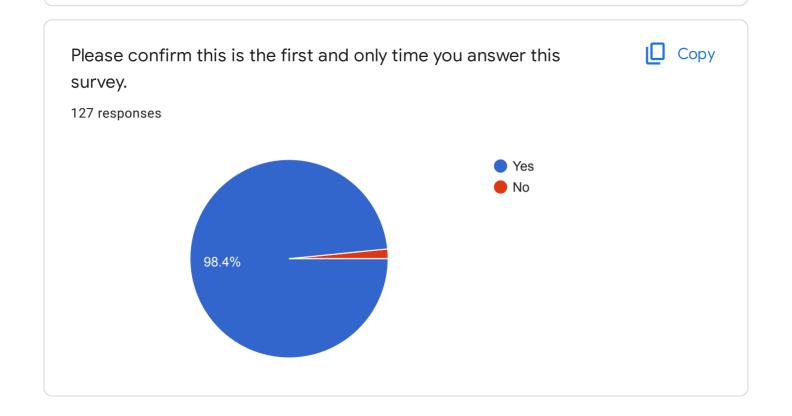

## **Student Satisfaction Survey**

127 responses

Publish analytics































The institute takes active interest in promoting internship, student exchange, field visit opportunities for students.

127 responses

Regularly
Often
Sometimes
Rarely
Never





Teachers inform you about your expected competencies, course outcomes and programme outcomes.

127 responses

Bevery time
Usually
Occasionally/sometimes
Rarely
Never









The institution makes effort to engage students in the monitoring, review and continuous quality improvement of the teaching learning process.

127 responses

Strongly agree
Agree
Neutral
Disagree
Strongly Disagree
Strongly Disagree

The institute/ teachers use student centric methods, such as experiential learning, participative learning and problem solving methodologies for enhancing learning experiences.

127