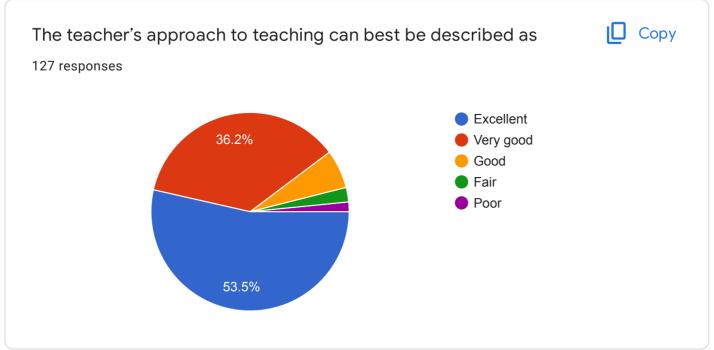

## **Student Satisfaction Survey**

127 responses

Publish analytics































The institute takes active interest in promoting internship, student exchange, field visit opportunities for students.

127 responses

Regularly
Often
Sometimes
Rarely
Never





Teachers inform you about your expected competencies, course outcomes and programme outcomes.

127 responses

Bevery time
Usually
Occasionally/sometimes
Rarely
Never









The institution makes effort to engage students in the monitoring, review and continuous quality improvement of the teaching learning process.

127 responses

Strongly agree
Agree
Neutral
Disagree
Strongly Disagree
Strongly Disagree

The institute/ teachers use student centric methods, such as experiential learning, participative learning and problem solving methodologies for enhancing learning experiences.

127 responses

To a grea