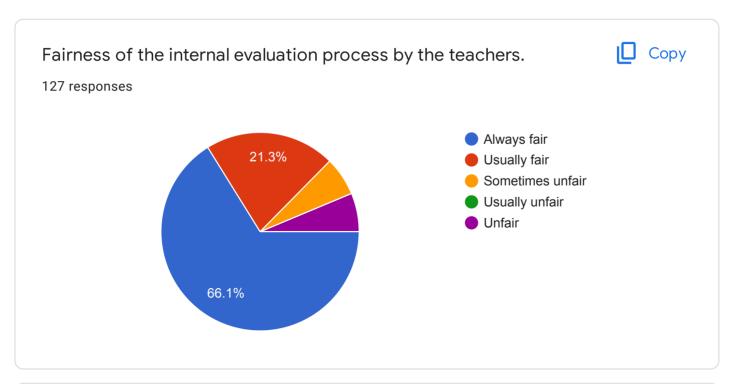

## **Student Satisfaction Survey**

127 responses

Publish analytics































The institute takes active interest in promoting internship, student exchange, field visit opportunities for students.

127 responses

Regularly
Often
Sometimes
Rarely
Never





Teachers inform you about your expected competencies, course outcomes and programme outcomes.

127 responses

Bevery time
Usually
Occasionally/sometimes
Rarely
Never









The institution makes effort to engage students in the monitoring, review and continuous quality improvement of the teaching learning process.

127 responses

Strongly agree
Agree
Neutral
Disagree
Strongly Disagree
Strongly Disagree

The institute/ teachers use student centric methods, such as experiential learning, participative learning and problem solving methodologies for enhancing learning experiences.

127 responses

To a great ex