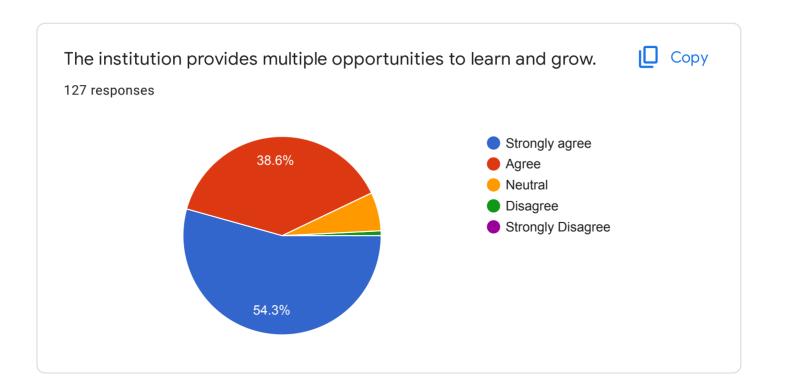

## **Student Satisfaction Survey**

127 responses

Publish analytics































The institute takes active interest in promoting internship, student exchange, field visit opportunities for students.

127 responses

Regularly
Often
Sometimes
Rarely
Never





Teachers inform you about your expected competencies, course outcomes and programme outcomes.

127 responses

Bevery time
Usually
Occasionally/sometimes
Rarely
Never









The institution makes effort to engage students in the monitoring, review and continuous quality improvement of the teaching learning process.

127 responses

Strongly agree
Agree
Neutral
Disagree
Strongly Disagree
Strongly Disagree

The institute/ teachers use student centric methods, such as experiential learning, participative learning and problem solving methodologies for enhancing learning experiences.

127 responses

To a great extent

Moderate

Some what

Very little

Not at all



Efforts are made by the institute/ teachers to inculcate soft skills, life skills and employability skills to make you ready for