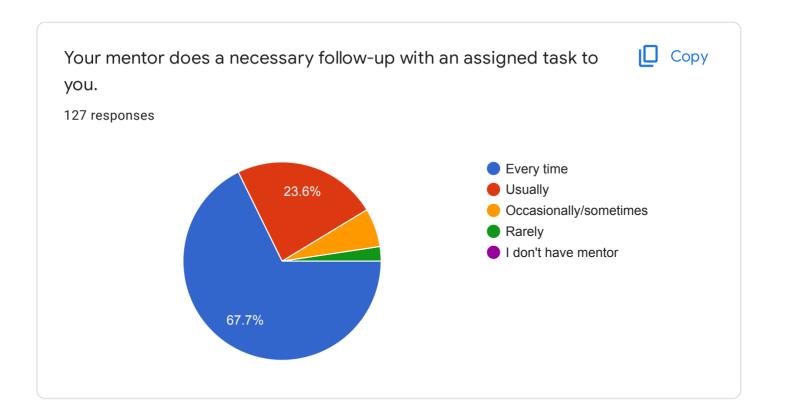

## **Student Satisfaction Survey**

127 responses

Publish analytics































The institute takes active interest in promoting internship, student exchange, field visit opportunities for students.

127 responses

Regularly
Often
Sometimes
Rarely
Never





Teachers inform you about your expected competencies, course outcomes and programme outcomes.

127 responses

Bevery time
Usually
Occasionally/sometimes
Rarely
Never









The institution makes effort to engage students in the monitoring, review and continuous quality improvement of the teaching learning process.

127 responses

Strongly agree
Agree
Neutral
Disagree
Strongly Disagree
Strongly Disagree

The institute/ teachers use student centric methods, such as experiential learning, participative learning and problem solving methodologies for enhancing learning experiences.

127 responses

To a great extent

Moderate

Some what

Very little

Not at all



Efforts are made by the institute/ teachers to inculcate soft skills, life skills and employability skills to make you ready for the world of work.

127 responses

To a great extent

Moderate

Some what

Very little

Not at all

What percentage of teachers use ICT tools such as LCD projector,
Mult