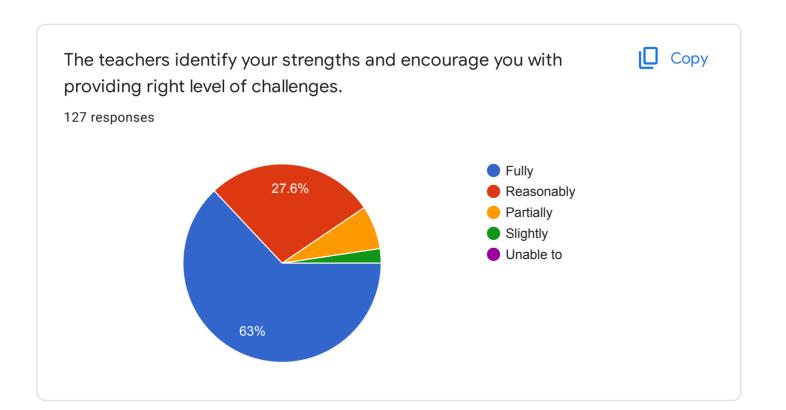

## **Student Satisfaction Survey**

127 responses

Publish analytics































The institute takes active interest in promoting internship, student exchange, field visit opportunities for students.

127 responses

Regularly
Often
Sometimes
Rarely
Never





Teachers inform you about your expected competencies, course outcomes and programme outcomes.

127 responses

Bevery time
Usually
Occasionally/sometimes
Rarely
Never









The institution makes effort to engage students in the monitoring, review and continuous quality improvement of the teaching learning process.

127 responses

Strongly agree
Agree
Neutral
Disagree
Strongly Disagree
Strongly Disagree

The institute/ teachers use student centric methods, such as experiential learning, participative learning and problem solving methodologies for enhancing learning experiences.

127 responses

To a great extent

Moderate

Some what

Very little

Not at all



Efforts are made by the institute/ teachers to inculcate soft skills, life skills and employability skills to make you ready for the world of work.

127 responses

To a great extent

Moderate

Some what

Very little

Not at all

What percentage of teachers use ICT tools such as LCD projector,
Multimed