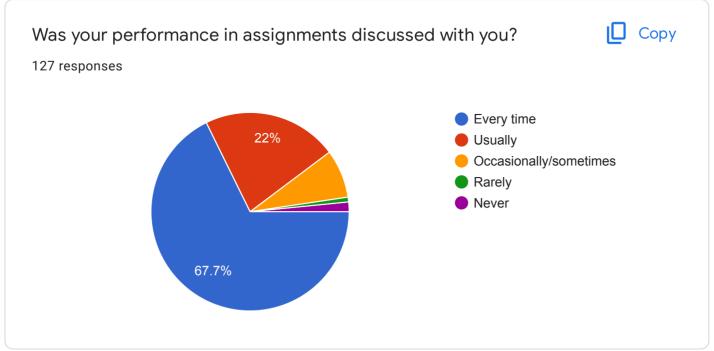

## **Student Satisfaction Survey**

127 responses

Publish analytics































The institute takes active interest in promoting internship, student exchange, field visit opportunities for students.

127 responses

Regularly
Often
Sometimes
Rarely
Never





Teachers inform you about your expected competencies, course outcomes and programme outcomes.

127 responses

Bevery time
Usually
Occasionally/sometimes
Rarely
Never









The institution makes effort to engage students in the monitoring, review and continuous quality improvement of the teaching learning process.

127 responses

Strongly agree
Agree
Neutral
Disagree
Strongly Disagree
Strongly Disagree

The institute/ teachers use student centric methods, such as experiential learning, participative learning and problem solving methodologies for enhancing learning experiences.

127 responses

To a great exte