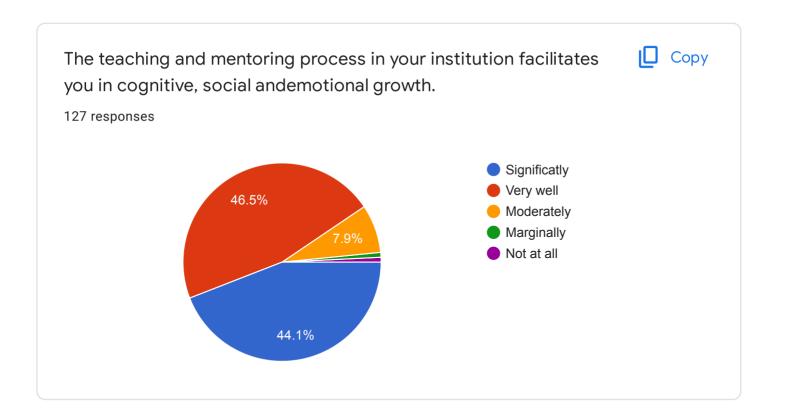

## **Student Satisfaction Survey**

127 responses

Publish analytics































The institute takes active interest in promoting internship, student exchange, field visit opportunities for students.

127 responses

Regularly
Often
Sometimes
Rarely
Never





Teachers inform you about your expected competencies, course outcomes and programme outcomes.

127 responses

Bevery time
Usually
Occasionally/sometimes
Rarely
Never









The institution makes effort to engage students in the monitoring, review and continuous quality improvement of the teaching learning process.

127 responses

Strongly agree
Agree
Neutral
Disagree
Strongly Disagree
Strongly Disagree

The institute/ teachers use student centric methods, such as experiential learning, participative learning and problem solving methodologies for enhancing learning experiences.

127 responses

To a great extent

Moderate

Some what

Very little

Not at all



Efforts are made by the institute/ teachers to inculcate soft skills, life skills and employability skills to make you ready fo