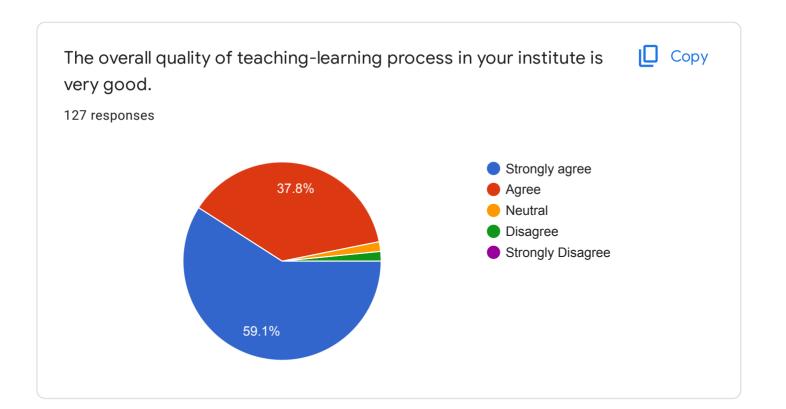

127 responses

Strongly agree
Agree
Neutral
Disagree
Strongly Disagree
Strongly Disagree

The institute/ teachers use student centric methods, such as experiential learning, participative learning and problem solving methodologies for enhancing learning experiences.