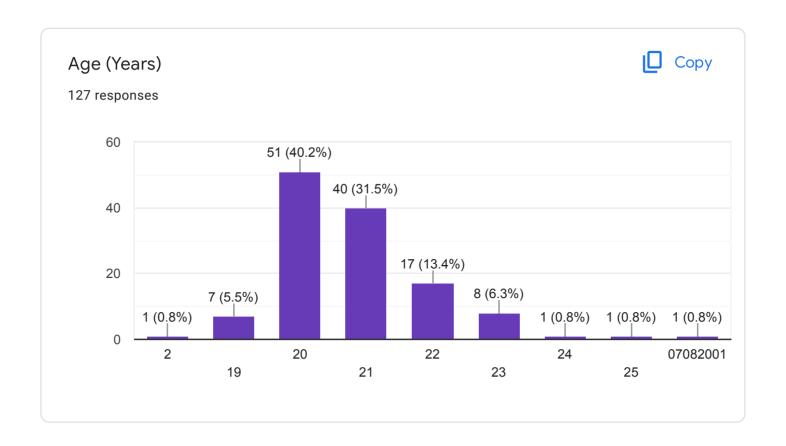

## **Student Satisfaction Survey**

127 responses

Publish analytics































The institute takes active interest in promoting internship, student exchange, field visit opportunities for students.

127 responses

Regularly
Often
Sometimes
Rarely
Never





Teachers inform you about your expected competencies, course outcomes and programme outcomes.

127 responses

Bevery time
Usually
Occasionally/sometimes
Rarely
Never









The institution makes effort to engage students in the monitoring, review and continuous quality improvement of the teaching learning process.

127 responses

Strongly agree
Agree
Neutral
Disagree
Strongly Disagree
Strongly Disagree

The institute/ teachers use student centric methods, such as experiential learning, participative learning and problem solving methodologies for enhancing learning experiences.

127 resp