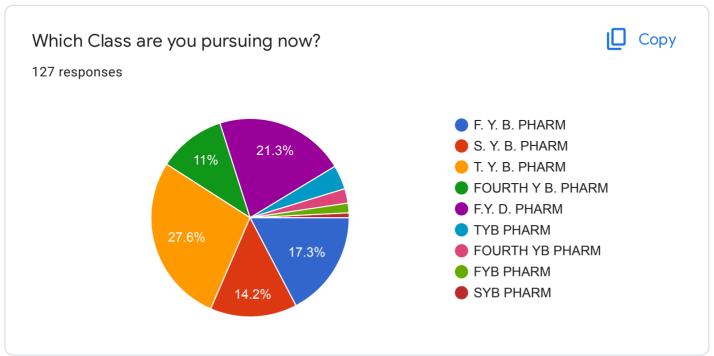

## **Student Satisfaction Survey**

127 responses

Publish analytics































The institute takes active interest in promoting internship, student exchange, field visit opportunities for students.

127 responses

Regularly
Often
Sometimes
Rarely
Never





Teachers inform you about your expected competencies, course outcomes and programme outcomes.

127 responses

Bevery time
Usually
Occasionally/sometimes
Rarely
Never









The institution makes effort to engage students in the monitoring, review and continuous quality improvement of the teaching learning process.

127 responses

Strongly agree
Agree
Neutral
Disagree
Strongly Disagree
Strongly Disagree

The institute/ teachers use student centric methods, such as experiential learning, participative learning and problem solving methodologies for enhancing learning experiences.

127 response